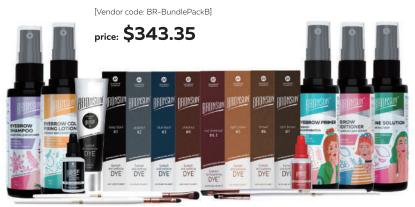

## **BUNDLE PACKB** Created for professionals of the lash & brow industry

**Kit Contains:** All Bronsun eyebrow and eyelash Dyes, Bronsun Colour Fixing Lotion 50ml, Bronsun Eyebrow Conditioner 50ml, Bronsun Eyebrow Shampoo 50ml, Bronsun Eyelash & Eyebrow Saline Solution 50ml, Bronsun Eyebrow Primer 50ml , Bronsun – Removal Composition for Bronsun Dye, 20ml, Bronsun – Milk Cream Developer 3%, 20ml, Mayamy Brow Henna – Eyebrow Master Brow Brush Set.

 All Bronsun eyebrow and eyelash Dyes: it Is a extra-long-lasting eyelash and eyebrow dye leaving the colour effect on the skin and hair of the eyebrows and eyelashes, providing a rich and brighter result! Extra-long-lasting tone is retained on the skin up to 2 weeks and up to 7 weeks on hairs. (New - Red Chestnut Color)
 Bronsun - Removal Composition for Bronsun Dye, 20ml: Gently removes dye residue from the skin and hair. Can be applied during the procedure of dyeing or straight after treatment.

**3. Bronsun - Milk Cream Developer 3%, 20ml:** Specially developed milk-cream oxidant creates the most consistence Bronsun Lash and Brow Dye Colour this ensure that every application is a high quality and result given.

**4. Mayamy Brow Henna - Eyebrow Master Brow Brush Set:** Four perfect eyebrow brush set with synthetic pile, ideal for accurate and easy application of brow henna and brow sculpting, lash & brow tinting.

5. All New Bronsun Eyebrow Care products

«BRONSUN» Bundle Pack B