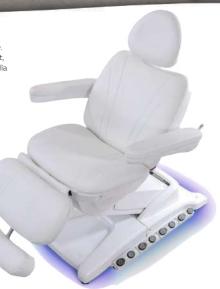

MAYAMY ADORE BEAUTY EQUIPMENT BEAUTY TOOLS SALON FURNITURE

INNOVATOR COSMETICS

BRONSUN

dark brown #7

> Eyelash and eyebrow DYE<sup>3</sup>

51 FL.OZ. (15 mD 4

BRONSUN HYBRID DYE

THE BEST RANGE BEAUTY BEDS