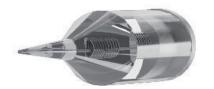

## EYELASH APPLICATOR

ow the stage of fixing eyelashes during the procedure of lamination and reconstruction of eyelashes became many times faster and will take only a couple of minutes. And the result will be better than even with the most accurate work of tweezers.

The applicator has two working surfaces, one of which is equipped with small denticles, similar to a comb. They allow you to grab the eyelashes from the root to the very tips and glue them parallel to each other.

The second is absolutely smooth – for denser pressing of eyelashes to the form, drawing of compositions and gluing of eyelashes from the form.

Applicator for eyelash lamination and reconstruction

[Vendor code: SC-00062]

price: \$8.95