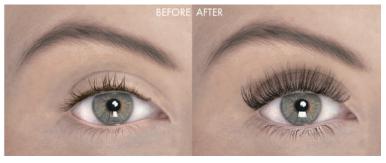

Eyebrow staining with «BRONSUN», deep black №1 Eyebrow staining with «BRONSUN», graphite №2

۲

Eyelach and eyebrow DYE

BEDISUN CONSULT deauver Ha

> Evelociti and evelopitive DYE

Eyebrow staining with «BRONSUN», light brown №5

Eyebrow staining with «BRONSUN», classical brown №6

Eyebrow staining with «BRONSUN», dark brown №7