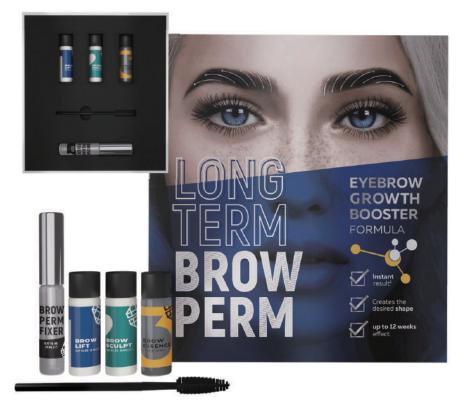

# LASHES

Means and sets for luxurious eyelashes and eyebrows: Lamination, BioLash Lift, Protein Reconstruction, Long-term Brow Perm.

## MAYAMY LASH LAMINATION PROFESSIONAL KIT

#### MAYAMY Lash Lamination Professional Kit

#### The kit includes everything you need for 50 or more procedures:

Mayamy Lash Professional Kit is a new revolutionized treatment that gives eyelashes an elegant lift and curl, lasting up to 6 weeks. It adds in elongation and volume, while nourishing and enriching them with micronutrients. Combining a lash tint, giving your lashes lasting colour, the appearance of fullness and shine with the Bronsun Hybrid Dye. The set includes all the necessary products for 200 or more procedures: Curl and Lift your lashes with up to 50 treatments with the Mayamy Compositions. Silicone pads «S», «M», «L» (1 pair of each size), composition «1» for eyelash and eyebrow lamination «Volume Lift», 8 ml, composition «2» for laminating eyelashes «Volume Fixer», 8 ml, composition «3» for laminating eyelashes, Silk Essense 8 ml, Lash Applicator , 8ml Eyelash Cleanser, 5ml Lamination Glue, Aroma Primer 10ml, Bronsun Black Dye,Bronsun Blue Black Dye, Bronsun Developer 10ml, Tweezer, Dappen Dish and Tape.

[Vendor code: ML0015]

lashes

[Vendor code: ML00027]

price: \$29.95