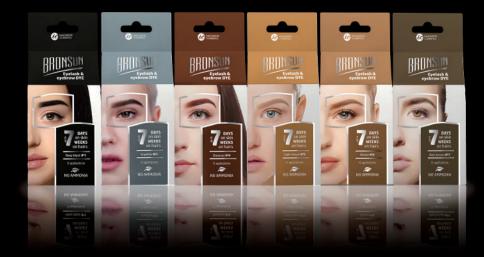

## **«BRONSUN»** EXTRA-LONG LASTING EYELASH AND

#### EYEBROW GEL TINT WITH A HENNA EFFECT

BRONSUN® is the first extra-long lasting eyelash and eyebrow gel tint with a henna effect: colors not only hairs, but also skin, providing an expressive and rich result. The gel texture does not spread, it is comfortably distributed over the shape. The ammonia-free formula guarantees a delicate effect on the hair structure.

The assortment of home sets includes 6 colors that can be used both in pure form and mixed with each other

Eyebrow staining with «BRONSUN», deep black №1 Eyebrow staining with «BRONSUN», graphite №2

۲

Eyelach and eyebrow DYE

BEDISUN CONSULT deauver Ha

> Evelociti and evelopitive DYE

Eyebrow staining with «BRONSUN», light brown №5

Eyebrow staining with «BRONSUN», classical brown №6

Eyebrow staining with «BRONSUN», dark brown №7