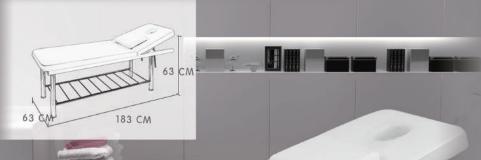

ion

[Vendor code: LEDFP]

price: \$999.00



# LED Halo Light

# Specifications:

Item No: LEDHL Input Power: 110//240v 50hz/60hz Output power: 40W Adjustment range: 0%- 100% Color temperature range: 3000K-6000K Color rendering index: RA> 90 Iumen: 2000LM amp head size: 700»230\* 70mm Product weight: 5.5Kg

[Vendor code: LEDHL]



# TTT

# BEAUTY BEDS & UNITS

# Sarah Electric Bed

The Sarah Treatment Electric Bed is ideal for all types of body and skin treatments. This treatment bed is super stylish and comfortable manufactured from medical grade vinyl.

# Specifications:

Bed Size: L: 200cm W: 68cm H 60cm-85.5cm N.W./G.W.: 75 kg

Functions:

A removable head rest with face hole The bed comes fitted with 2 motors A hand-held remote control

Available In:

Ο

[Vendor code: HZ-3808A]











# **Rail Beauty Bed**

Specifications: Packing Size: 63\*183\*63CM N.W./G.W.: 26 KG

**Functions:** Beauty and Massage Bed Adjustable Head Section

Available In:

[Vendor code: HZ-3277A]



# Mia Electric Massage Bed

Specifications: Bed Size: L: 190cm - W: 88cm H 59cm-91cm Product Size: 59-91\*190\*88CM N.W./G.W: 73 kg

Functions: full adjustable 4 Motors

Available In:

Add: Beauty Head Rest \$89.95 Face Cradle Head Rest \$99.95

[Vendor code: HZ-3708A]



2022 CATALOG PRODUCT





# Ava Beauty Electric Bed

# Specifications:

Bed Size: L:179cm x W 84.5cm x H 62cm-91cm Packing Size: 129X79X63CM N.W./G.W.: 86 KG Motors: 4 motors

> Functions: full adjustable 4 Motors Bed Rotates 90%

> > Available In:



Additional: Massage Head Rest \$89.95

[Vendor code: HZ-3869A]

price: **\$2,55