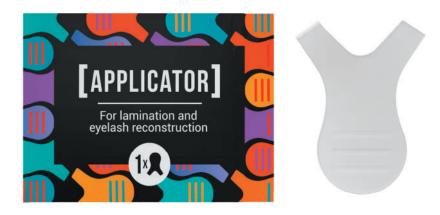

## EYELASH APPLICATOR

ow the stage of fixing eyelashes during the procedure of lamination and reconstruction of eyelashes became many times faster and will take only a couple of minutes. And the result will be better than even with the most accurate work of tweezers.

The applicator has two working surfaces, one of which is equipped with small denticles, similar to a comb. They allow you to grab the eyelashes from the root to the very tips and glue them parallel to each other.

The second is absolutely smooth – for denser pressing of eyelashes to the form, drawing of compositions and gluing of eyelashes from the form.

Applicator for eyelash lamination and reconstruction

[Vendor code: SC-00062]

price: \$8.95