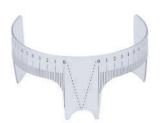

#### Eyebrow ruler MAYAMY

A ruler for creating symmetrical eyebrows. Plastic transparent ruler with scale on it will allow easy and accurate creation of symmetrical eyebrows, the flexible structure ideally repeats the shape of the face. Using the ruler you can easily find the center of the face.

[Vendor code: MC0029]

price: \$19.95