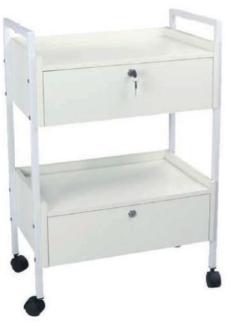

HZ-6010E | HZ-6010S]





# Low Operator Pedicure Stool

Specifications: packing size: 32X32X22cm N.W./G.W.: 2KG

Available In:

 $\bigcirc \bigcirc$ 

[Vendor code: HZ-9033]





2022 CATALOG PRODUCT

# SALON Stools & Trolleys

# Flat Stools

Specifications: packing size: 55X40X55cm Seat Size: 35.5cm N.W./G.W.: 4KG height: 49.5-67.5cm Functions: Clear Stylists Wheels Height Adjustable

Available in: O [Vendor code: HZ-6009E] price: \$199.00



White stool with Back

Specifications: Height: 52-72cm Seat Size: 40.5cm N.W./G.W: 7.5KG

Available in:

[Vendor code: HZ-6157S]







[Vendor code: HZ-9053] price: \$240.00

# SALON TROLLEYS & TOOLS

**3 Tier Glass Beauty Trolley** 

Specifications: packing size: 83X51X23cm Product size: 86.50x35x49.5cm N.W./G.W.: 11.5KG

[Vendor code: H6701]





Tina 2 Draw Trolley

Specifications: product size: 90x36x62cm N.W./G.W.: 24,5KG

Functions: Lockable Stylist Wheels

[Vendor code: 2DLT]



# SALON Stools & Trolleys



# **Beauty Plus 3 Tier Trolley**

Specifications: packing size: 77CMx52CMx35CM N.W./G.W.: 11.2 KG

Available In:

0

[Vendor code: HZ-959]







**Terry Wooden Trolley** 

Specifications: packing size: 90CMx32CMx48CM N.W./G.W.: 20 KG



[Vendor code: HZ-991] price: \$399.00

**Hygienic Bed Roll** 

# **Pedicure Trolley**

## Specifications:

This Deluxe Pedicure station will create an easy roll about station that accommodates the Foot Spa, foot rest included for client comfort. This Deluxe Pedicure station will create an easy roll about station that accommodates the Foot Spa, foot rest included for client comfort. This D