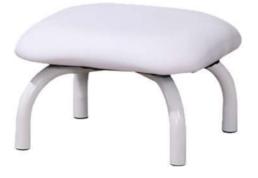

the chair flat for tattoo work; Die-cast handle, infinitely adjustable leg support, providing comfortable leg position; unique assembly design of the armrest, combining the technology of triangle bolts and





.2



# Sienna Electric Massage Bed



# Chloe Electric Massage Bed

Specifications: packing size: 65-83cmX200cmX80cm NW/GW: 103 KG Motors: 4 motors

[Vendor code: HZ-3818A]

price: \$2,839.00



# SALON **STOOLS**





Specifications: packing size: 55X40X55cm Seat Size: L: 34.5CM w:42.5cm N.W./GW: 5.5KG height: 58-76cm

> Functions: Clear Stylists Wheels Height Adjustable

> > Available In:

[Vendor code: HZ-6010E | HZ-6010S]





# Low Operator Pedicure Stool

Specifications: packing size: 32X32X22cm N.W./G.W.: 2KG

Available In:

 $\bigcirc \bigcirc$ 

[Vendor code: HZ-9033]





2022 CATALOG PRODUCT

# SALON Stools & Trolleys

# Flat Stools

Specifications: packing size: 55X40X55cm Seat Size: 35.5cm N.W./G.W.: 4KG height: 49.5-67.5cm Functions: Clear Stylists Wheels Height Adjustable

Available in: O [Vendor code: HZ-6009E] price: \$199.00



White stool with Back

Specifications: Height: 52-72cm Seat Size: 40.5cm N.W./G.W: 7.5KG

Available in:

[Vendor code: HZ-6157S]







[Vendor code: HZ-9053] price: \$240.00

# SALON TROLLEYS & TOOLS

**3 Tier Glass Beauty Trolley** 

Specifications: packing size: 83X51X23cm Product size: 86.50x35x49.5cm N.W./G.W.: 11.5KG

[Vendor code: H6701]





Tina 2 Draw Trolley

Specifications: product size: 90x36x62cm N.W./G.W.: 24,5KG

Functions: Lockable Stylist Wheels

[Vendor code: 2DLT]



# SALON Stools & Trolleys



# **Beau