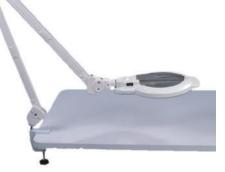

3208]





www.salonsupplies.net.au

**BEAUTY** Equipments

Features:

Ozone

Hot Vapor

# BEAUTY EQUIPMENTS

# **Digital Facial Steamer**

**Specifications:** Packing Size: 79.4\*38\*27.4CM Voltage: AC 100-120V/220-240V Frequency: 50Hz/60Hz N.W./G.W: 5.2kg/7kg Power: 750W/800W Pos/ctn: 1Pcs ROTATION: 130,60,360

[Vendor code: H1105]



Water Level Detection

Vapor Volumn Adjustment

Keep Warming Function



# LED Magnifying Lamp on a stand

Specifications:

Packing Size: 87.9\*34.2\*14.6CM Voltage: AC 85~265V Frequency: 50H2/60Hz N.W./G.W.: 57.kg/7kg Power: 5W Pcs/ctn: 1Pcs

[Vendor code: H6001L]

price: **\$245.00** 



Specifications: Packing Size: 87.9\*34.2\*14.6CM Voltage: AC 85~265V Frequency: 50H2/60Hz NW/G.W: 2.3kg/3.5kg Power: 5W Power: 5W Pcs/ctn: 1Pcs

[Vendor code: H6001T]





# **BEAUTY** Equipments

LED Facial Machine

LED Light Therapy is used in skin treatments to soothe and

Colour Descriptions Applications: Red 640nm+/-5nm Red

fibre tissue to fill on their own; accelerate blood circulation. increase skin elasticity. Eczema, withered and yellowish skin,

wrinkles,vitiligo etc.Accelerate blood circulation,activate skin tissues, repair damaged skin, tendering skin and dispel

crinkles,tighten pore, and proliferate collagen protein Blue 480nm+/-5nm Purest blue light have effects of restrain inflammation. Also Has a calming effect and helps us sleep

better. Calm Increase synthesizing of protein and collagen

Useful to sensitive, oily skin and pimples. Green 520nm+/-

spiritual balance and harmony. It can ease strain, relax and relieve stress Balance Normali