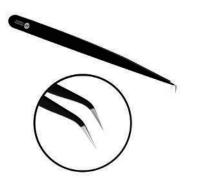

#### Angled eyebrow tweezer steel MAYAMY

Professional eyebrow tweezers are made of high quality stainless steel. Twisted tips of tweezers are ideal for precise gripping and removal of individual hairs, suitable for shaping and correcting eyebrows, easily giving them the desired shape. The length is 95 mm. A stylish design that will be appreciated by your customers!

[Vendor code: MC0026]

Angled eyebrow tweezer gray gold MAYAMY Professional eyebrow tweezers are made of high quality stainless steel. Twisted tips of tweezers are ideal for precise gripping and removal of individual hairs, suitable for shaping and correcting eyebrows,

easily giving them the desired shape. The length is 95 mm. A stylish design that will be appreciated by your customers!

[Vendor code: MC0027]

price: \$24.95