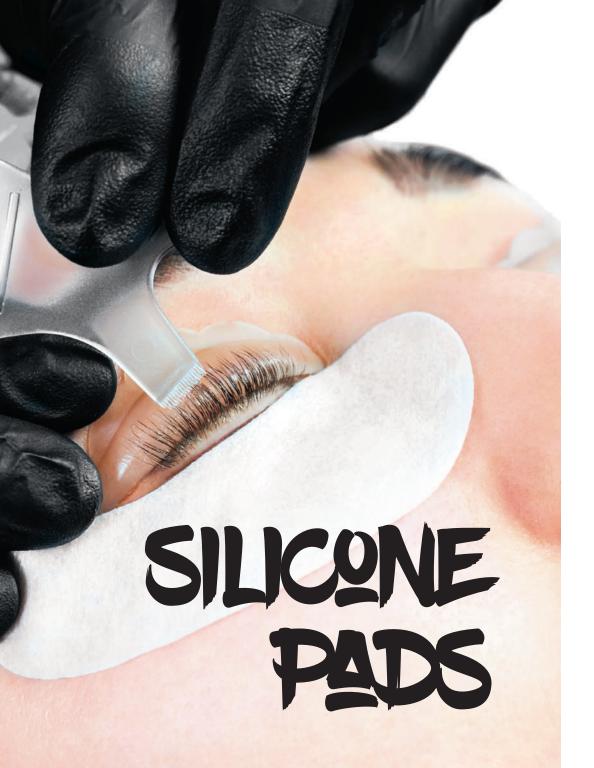

#### THE SET INCLUDES ALL THE NECESSARY PRODUCTS FOR 200 OR MORE PROCEDURES:

· LAMINATION COMPOSITION 1 «VOLUME LIFT» FOR EYELASH AND EYEBROW MAYAMY (8 ML),

- · LAMINATION COMPOSITION 2 «VOLUME FIXER» FOR EYELASH AND EYEBROW MAYAMY (8 ML),
- $\cdot$  COMPOSITION 3 «SILK ESSENCE» FOR EYELASH AND EYEBROW MAYAMY (8 ML),
- · COMPOSITION 4 «EYELASH CLEANSER» FOR EYELASH AND EYEBROW MAYAMY (8 ML),
- · EYELASH AND EYEBROW GLUE MAYAMY (5 ML),
- · APPLICATOR FOR EYELASH LAMINATION AND RECONSTRUCTION (1 PC.)
- · SILICONE PADS «S» (1 PAIR) MAYAMY,
- · SILICONE PADS «M» (1 PAIR) MAYAMY,
- · SILICONE PADS «L» (1 PAIR) MAYAMY.