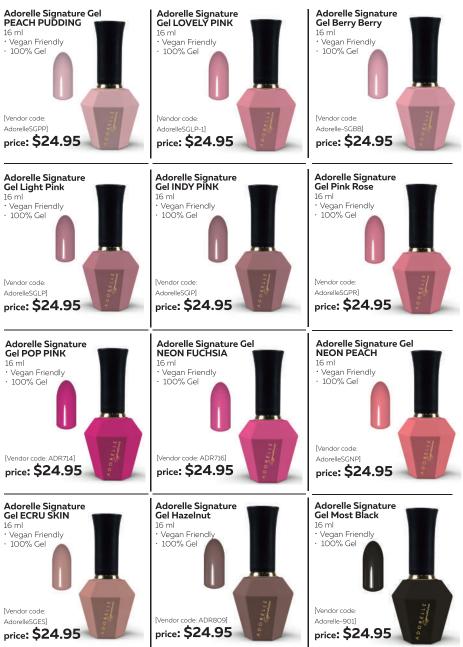

cs

To be used to apply and remove products to the eyelashes and eyebrows. Length 7.7cm

[Vendor code: EX000058]

price: \$14.95

Replaceable Tips - Vegan Cotton Swabs - 100 Pcs

To be used to apply and remove products to the eyelashes and eyebrows.

[Vendor code: 0000]







2022 CATALOG PRODUCT

price: \$14.95





# «GEL POLISH RANGE»

# Adorelle Signature «Gel Polish Range»

Characteristics:

Optimized stable color gel for each color The best color development power through elaborate filtration process Leveling closer to softer, more compact perfection 16 ml of large capacity for more utilization





Adorelle Lavender Garden 16 ml

 Vegan Friendly • 100% Gel

[Vendor code: ADR611] price: \$24.95



NailPolish:

Adorelle Signature Gel Polish(16ml)

# 





# **ADORELLE** SIGNATURE









# **ADORELLE** SIGNATURE



# Microdermabrasion with Spray & Vacuum

Specifications: Product Size: 11.5\*19\*22CM Packing Size: 16\*27\*31CM Voltage: AC 100-120V/220-240V Frequency: 50Hz/60Hz N.W./G.W.: 3.4kg/3.9kg Power: 50W

[Vendor code: H3208]





www.salonsupplies.net.au

**BEAUTY** Equipments

Features:

Ozone

Hot Vapor

# BEAUTY EQUIPMENTS

# **Digital Facial Steamer**

**Specifications:** Packing Size: 79.4\*38\*27.4CM Voltage: AC 100-120V/220-240V Frequency: 50Hz/60Hz N.W./G.W: 5.2kg/7kg Power: 750W/800W Pos/ctn: 1Pcs ROTATION: 130,60,360

[Vendor code: H1105]



Water Level Detection

Vapor Volumn Adjustment

Keep Warming Function



# LED Magnifying Lamp on a stand

Specifications:

Packing Size: 87.9\*34.2\*14.6CM Voltage: AC 85~265V Frequency: 50H2/60Hz N.W./G.W.: 57.k