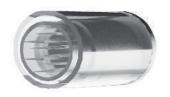

## EYELASH APPLICATOR

ow the stage of fixing eyelashes during the procedure of lamination and reconstruction of eyelashes became many times faster and will take only a couple of minutes. And the result will be better than even with the most accurate work of tweezers.

The applicator has two working surfaces, one of which is equipped with small denticles, similar to a comb. They allow you to grab the eyelashes from the root to the very tips and glue them parallel to each other.

The second is absolutely smooth – for denser pressing of eyelashes to the form, drawing of compositions and gluing of eyelashes from the form.

Applicator for eyelash lamination and reconstruction

[Vendor code: SC-00062]

price: \$8.95