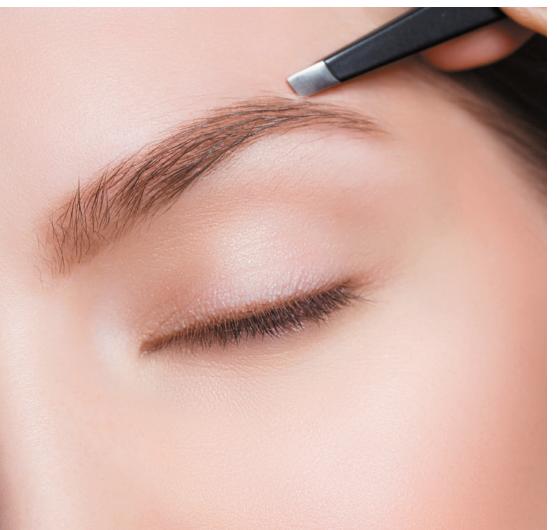

#### Angled eyebrow tweezer steel MAYAMY

Professional eyebrow tweezers are made of high quality stainless steel. Twisted tips of tweezers are ideal for precise gripping and removal of individual hairs, suitable for shaping and correcting eyebrows, easily giving them the desired shape. The length is 95 mm. A stylish design that will be appreciated by your customers!

[Vendor code: MC0026]

Angled eyebrow tweezer gray gold MAYAMY Professional eyebrow tweezers are made of high quality stainless steel. Twisted tips of tweezers are ideal for precise gripping and removal of individual hairs, suitable for shaping and correcting eyebrows,

easily giving them the desired shape. The length is 95 mm. A stylish design that will be appreciated by your customers!

[Vendor code: MC0027]

price: \$24.95