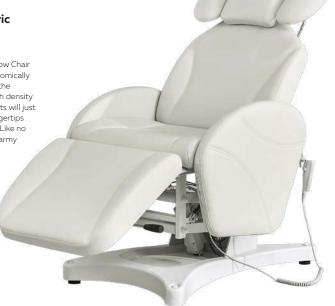

ble at your fingertips with the uniquely designed hand controller. Like no other Electric chair on the market, the Browarmy Chair is simply a charm!

> Measurements: Packing Size: 87X65X195 CM N.W./G.W.: 77KG

> > [Vendor code: BBEC]



# Browamy Brow & Lash Electric Chair - WHITE

Introducing the NEW Exclusive Lash and Brow Chair - Meet our BROWAMY Electric Chairl Ergonomically designed to create maximum comfort with the Therapist in mind. Built for comfort with high density foam and super soft material that your clients will just adore. Features are all accessible at your fingertips with the uniquely designed hand controller. Like no other Electric chair on the market, the Browarmy Chair is simply a charm!

Measurements: Product Size: 87X65X195 CM N.W./G.W.: 77KG

[Vendor code: BBEC]





2022 CATALOG PRODUCT



# **Rose Beauty Bed**

The Rose bed is manufactured with high density foam to create the ultimate client comfort. Fixed legs to provide maximum stability.

> Specifications: Packing Size: 67-85X187X95CM N.W./G.W.: 70 KG Motors: 1 motor

> > Available In:

[Vendor code: HZ-3563]



# Electra Shampoo Bed

Treatment and create new income possibilities for your salon.

- \* One touch easy operated foot Control
- \* Includes Australian Approved Mixer Set
- \* Includes flexible waste-pipe.
- \* Deep Ceramic Basin.
- \* White Colour Only

# Specifications:

Product Size: 87X65X195 CM N.W./G.W.: 86 KG

[Vendor code: HZ-32845B]







# Georgia Shampoo Unit

## Specifications: Packing Size: 99X162X72CM

N.W./G.W.: 68 KG Rotation: 56cm

# Functions:

full adjustable Manual