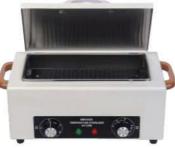

ns:

Product Size: 23.5\*24\*36CM | Packing Size: 40\*27\*23CM Voltage: AC 100-120V/220-240V | Frequency: 50Hz/60Hz N.W./G.W.: 4.2kg/4.9kg | Power: 11W/15W

> Functions Spray | Vaccum

[Vendor code: H6555]



# **Beauty Plus - Mini High Temp Steriliser**

# Features:

1 A rapid-start heating element for fast operation.

2.Stainless steel tray construction inside is durable and resistant to rust, the capacity of this sterilizer is 1.5L.

3.The temperature will automatically cut off when reaching the max temperature.

4.You can adjust the temperature according to your need and also there is light indicator

Not suitable for plastic instruments, only for metal tools. Package Contents: 1 x Hot Air Sterilizer 2 x Fuse 2 x Pick-Up Rings 1 x Power Line 1 x English Manual

[Vendor code: H6550]







# Hot Towel Cabinet 7.5L

# Specifications:

Inner Tank Temperature: 70~800C

[Vendor code: H6550]

price: \$249.95

# Item No: H6550(7.5L) Product Size: 26\*28.5\*35CM Packing Size: 40\*32\*30CM Voltage: AC 100~120V/220~240V Frequency: 50Hz/60Hz N.W./G.W.: 4.5kg/5.38kg Power: 130W

2022 CATALOG PRODUCT

# SALON TOOL STERILIZERS **High Temperature Sterilizer**

# Specifications:

Packing Size: 17\*17\*17CM Voltage: AC 100~120V/220~240V Frequency: 50Hz/60Hz N.W./G.W.: 0.65kg/0.78kg Power: 100W

# Functions:

Spray Vacuum

[Vendor code: H6602]







# Hot Towel Cabinet 18L

# Specifications:

Item No: H6551(18L) Product Size: 36\*28.5\*45CM Packing Size: 50\*32\*40CM Voltage: AC 100~120V/220~240V Frequency: 50Hz/60Hz N.W./G.W.: 6.8kg/8.23kg Power 250W 'nner Tank Temperature: 70~800C