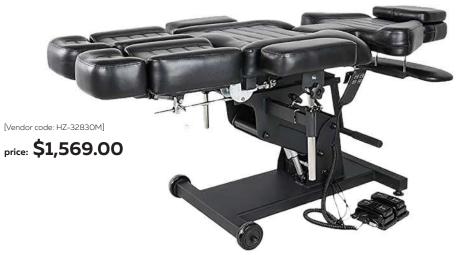

ngle (electric): 0-80 °, leg support angle (manual): 0- 80 °; calf extension (manual) 0-15cm / 0 "-5.91 "; 360 ° manual rotation armrest.

# Features:

3.2mm thick metal plate and pipe rack, laser cutting and robot welding, high precision, good welding effect, can ensure heavy load up to 200KG; two black wheels with diameter of 90mm ensure easy chair movement Structural design: electric height adjustment and backrest, solid steel linear actuator to ensure product durability; standard configuration of foot control makes the artist's operation more convenient; adjustable foot pads make the chair flat for tattoo work; Die-cast handle, infinitely adjustable leg support, providing comfortable leg position; unique assembly design of the armrest, combining the technology of triangle bolts and





.2



# Sienna Electric Massage Bed



# Chloe Electric Massage Bed

Specifications: packing size: 65-83cmX200cmX80cm NW/GW: 103 KG Motors: 4 motors

[Vendor code: HZ-3818A]

price: \$2,839.00



# SALON **STOOLS**





Specifications: packing size: 55X40X55cm Seat Size: L: 34.5CM w:42.5cm N.W./GW: 5.5KG height: 58-76cm

> Functions: Clear Stylists Wheels Height Adjustable

> > Available In:

[Vendor code: HZ-6010E | HZ-6010S]





# Low Operator Pedicure Stool

Specifications: packing size: 32X32X22cm N.W./G.W.: 2KG

Available In:

 $\bigcirc \bigcirc$ 

[Vendor code: HZ-9033]





2022 CATALOG PRODUCT

# SALON Stools & Trolleys

# Flat Stools

Specifications: packing size: 55X40X55cm Seat Size: 35.5cm N.W./G.W.: 4KG height: 49.5-67.5cm Functions: Clear Stylists Wheels Height Adjustable