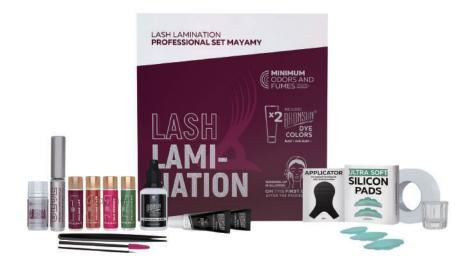

## MAYAMY LASH LAMINATION PROFESSIONAL KIT

#### MAYAMY Lash Lamination Professional Kit

#### The kit includes everything you need for 50 or more procedures:

Mayamy Lash Professional Kit is a new revolutionized treatment that gives eyelashes an elegant lift and curl, lasting up to 6 weeks. It adds in elongation and volume, while nourishing and enriching them with micronutrients. Combining a lash tint, giving your lashes lasting colour, the appearance of fullness and shine with the Bronsun Hybrid Dye. The set includes all the necessary products for 200 or more procedures: Curl and Lift your lashes with up to 50 treatments with the Mayamy Compositions. Silicone pads «S», «M», «L» (1 pair of each size), composition «1» for eyelash and eyebrow lamination «Volume Lift», 8 ml, composition «2» for laminating eyelashes «Volume Fixer», 8 ml, composition «3» for laminating eyelashes, Silk Essense 8 ml, Lash Applicator , 8ml Eyelash Cleanser, 5ml Lamination Glue, Aroma Primer 10ml, Bronsun Black Dye,Bronsun Blue Black Dye, Bronsun Developer 10ml, Tweezer, Dappen Dish and Tape.

[Vendor code: ML0015]

lashes

[Vendor code: ML00027]

price: \$29.95