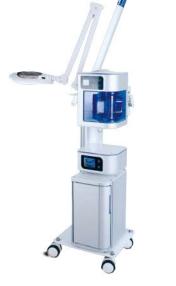

the dead cells at the top skin layer followed by vacuuming/suction removing particles along with any dirt and dead skin. This procedure removes skin debris, scars, blemishes, wrinkles and uneven pigmentation of the skin. Moderate usage of diamond dermabrasion accompanied with skin products that penetrate through the top skin layer and reach the dermis level help to replenish natural nutrients and restore cell activity promoting healthy skin

[Vendor code: T18]

# price: \$2,699.00

# 4 in 1 Multi-function Machine

# Specifications:

Packing Size: 89cmX41cmX32.5cm, 42cmX32cmX27cm Voltage: AC 100~120V/220~240V Frequency: 50Hz/60Hz N.W./G.W.: 30.9kg/33.2 kg Power: 930W/980W Pcs/ctn: 2Pcs

# **Fixed Functions:**

Steamer Magnifying Lamp Brush Machine Hot Towel Tower

[Vendor code: H5008VV]





# BEAUTY LIGHTS

# LED Facial Pod

# Specifications:

It's suitable for skin healing, wrinkle removal, scar reduction, acne treatment and much more, making it an incredibly versatile, must-have tool for any beauty lover. With 6 wavelengths of light and 130 LED bulbs, you can target a range of skin concerns.

Red LED Light (640nm/1-6mm) // Rejuvenates
the complexion and reduces wrinkles

 Yellow LED Light (583nm/1-2mm) // Lessens redness and calms the skin

• Green LED Light (532nm/0.5-2mm) // Deeply repairs and brightens the skin

 $\cdot$  Blue LED Light (423nm/1mm) // Balances oil secretion and mattifies the skin

 Purple LED Light (400nm) // Repairs acne and heals blemishes

Cyan LED Light (490nm) // Calms the skin and soothes inflammation

[Vendor code: LEDFP]

price: \$999.00



# L