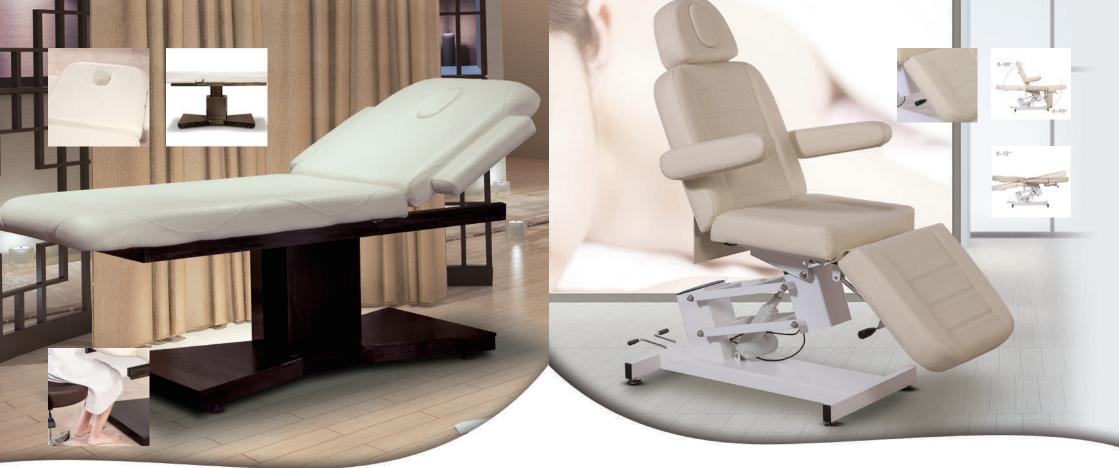

MAYAMY ADORE BEAUTY EQUIPMENT BEAUTY TOOLS SALON FURNITURE

INNOVATOR COSMETICS

BRONSUN

dark brown #7

> Eyelash and eyebrow DYE<sup>3</sup>

51 FL.OZ. (15 mD 4

BRONSUN HYBRID DYE

THE BEST RANGE BEAUTY BEDS