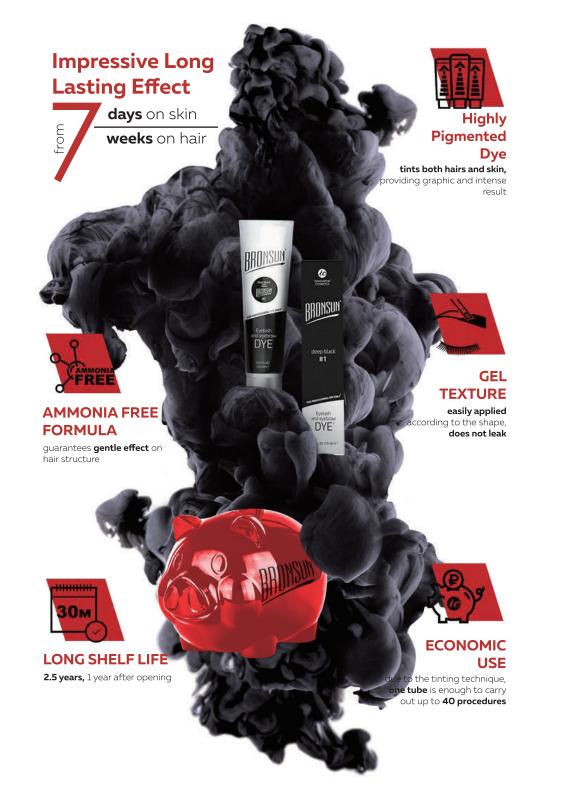

#### EYEBROW GEL TINT WITH A HENNA EFFECT

BRONSUN® is the first extra-long lasting eyelash and eyebrow gel tint with a henna effect: colors not only hairs, but also skin, providing an expressive and rich result. The gel texture does not spread, it is comfortably distributed over the shape. The ammonia-free formula guarantees a delicate effect on the hair structure.

#### Natural long lasting powder effect up to 7 weeks on eyebrows up to 7 days on skin\*.

New natural henna based tint formula gives amazing powder effect on your eyebrows. It is a harmless and efficient way to darken your eyebrows, leaving them looking bold.

Our product is made with all natural ingredients will not damage or stain the skin.

Great gray coverage for all facial hair.

Color saturation varies, but will stay longer with continued use. Dye your eyebrows to create greater definition and lessen the need for products such as eyebrow mascara and eyebrow pencil. No ammonia, no odor, no harsh chemicals!