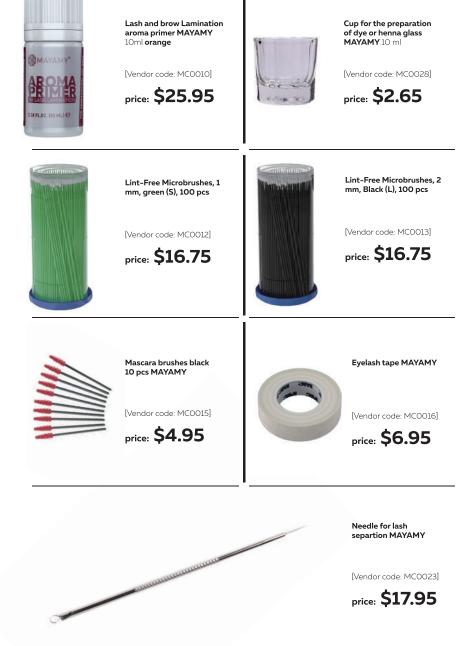

Brow Henna fixative lotion Solution Mayamy, 30 ml MAYAMY 30 ml

[Vendor code: MH0009]

price: \$26.95

Cup for the preparation of dye

or henna glass MAYAMY 10 ml

[Vendor code: MC0028]

price: \$2.65

[Vendor code: MH0026]

price: \$17.95

Angled brush classic

[Vendor code: SH-00011]

price: \$16.95

Brow Henna eyebrow zone **gel MAYAMY** 10 g

[Vendor code: MH0008]

price: \$9.95

Brow Henna eyebrow primer MAYAMY 10 ml