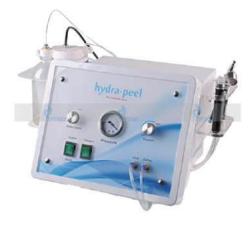

price: \$1,590.00



Features: Facial Steamer Magnifying Lamp Ultrasonic Skin Scrubber High-Frequency Cool and Hot Hammer RF Lifting Spray Vacuum

# Autoclave Steam Sterilizer Machine 18L

# Specifications: MODE: cal-17 Packing Size: 76X63X55cm current: 220/50(v/hz) capacity: 17 N.W./G.W.: 54kg Power: 1800W chamber size: 25x35cm

[Vendor code: ATCLAVE]





# 3 in 1 Hydra Facial Microdermbrasion Machine

# About:

NEW technology that combines the efficacy of Microdermabrasion, vacuum system and new Aqua Fuse hydration system. It is a lot gentler than crystal microdermabrasion or diamond dermabrasion as only water is used, and we use professional quality machines. Hydra-dermabrasion (or hydra microdermabrasion) applies mechanical and chemical peeling simultaneously.

[Vendor code: B64]





# BEAUTY

Steamer Magnifying Lamp Ultrasonic Machine Hot Towel Tower



# **Beauty Plus Crystal Microdermabrasion Machine**

The original and strongest procedure, Crystal Microdermabrasion gently blasts aluminium oxide crystals onto the outer surface of the skin, working to break up the

dead skin cells that have accumulated on the surface of the skin. Crystal Microdermabrasion propels a high speed flow of Aluminium Oxide crystals onto the skin. The crystals blowing over the skin loosens dead skin cells and other impurities from the skin, while negative pressure (vacuum suction) sucks away the crystals and skin debris. This process deeply exfoliates, smoothes and polishes the skin, and is one of the most sought after treatments in skin clinics today.

[Vendor code: CRM]



# 4 in 1 Multi