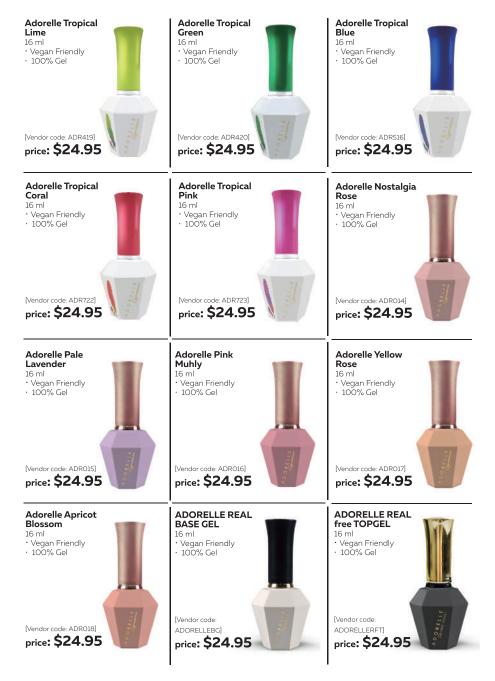

#### www.mayamy.com.au

Brow Henna professional MAYAMY 30 capsules light brown [Vendor code: MH0004]

price: \$52.95

Brow Henna professional MAYAMY 30 capsules dark brown

[Vendor code: MH0003]

price: \$52.95

Brow henna professional MAYAMY 30 capsules classic brown

Brow Henna professional MAYAMY 30 capsules

deep black [Vendor code: MH0001]

\*The duration of the effect depends on the individual characteristics of the skin.

price: \$17.95

Angled brush classic

[Vendor code: SH-00011]

price: \$16.95

Brow Henna eyebrow zone **gel MAYAMY** 10 g

[Vendor code: MH0008]

price: \$9.95

Brow Henna eyebrow primer MAYAMY 10 ml

[Vendor code: MH0010]

price: \$18.95

Brow henna