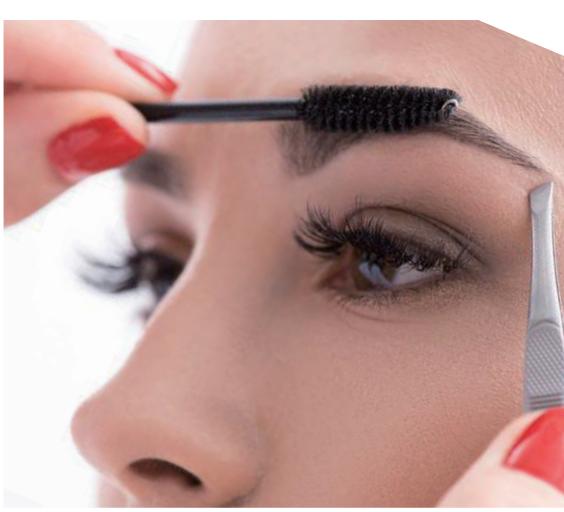

#### Angled eyebrow tweezer steel MAYAMY

Professional eyebrow tweezers are made of high quality stainless steel. Twisted tips of tweezers are ideal for precise gripping and removal of individual hairs, suitable for shaping and correcting eyebrows, easily giving them the desired shape. The length is 95 mm. A stylish design that will be appreciated by your customers!

[Vendor code: MC0026]

Angled eyebrow tweezer gray gold MAYAMY Professional eyebrow tweezers are made of high quality stainless steel. Twisted tips of tweezers are ideal for precise gripping and removal of individual hairs, suitable for shaping and correcting eyebrows,

easily giving them the desired shape. The length is 95 mm. A stylish design that will be appreciated by your customers!

[Vendor code: MC0027]

price: \$24.95

#### Eyebrow ruler MAYAMY

A ruler for creating symmetrical eyebrows. Plastic transparent ruler with scale on it will allow easy and accurate creation of symmetrical eyebrows, the flexible structure ideally repeats the shape of the face. Using the ruler you can easily find the center of the face.