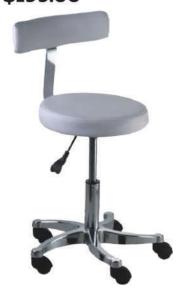

assage Bed

Specifications: packing size: 65-83cmX200cmX80cm NW/GW: 103 KG Motors: 4 motors

[Vendor code: HZ-3818A]

price: \$2,839.00



# SALON **STOOLS**





Specifications: packing size: 55X40X55cm Seat Size: L: 34.5CM w:42.5cm N.W./GW: 5.5KG height: 58-76cm

> Functions: Clear Stylists Wheels Height Adjustable

> > Available In:

[Vendor code: HZ-6010E | HZ-6010S]





# Low Operator Pedicure Stool

Specifications: packing size: 32X32X22cm N.W./G.W.: 2KG

Available In:

 $\bigcirc \bigcirc$ 

[Vendor code: HZ-9033]





2022 CATALOG PRODUCT

# SALON Stools & Trolleys

# Flat Stools

Specifications: packing size: 55X40X55cm Seat Size: 35.5cm N.W./G.W.: 4KG height: 49.5-67.5cm Functions: Clear Stylists Wheels Height Adjustable

Available in: O [Vendor code: HZ-6009E] price: \$199.00



White stool with Back

Specifications: Height: 52-72cm Seat Size: 40.5cm N.W./G.W: 7.5KG

Available in:

[Vendor code: HZ-6157S]







[Vendor code: HZ-9053] price: \$240.00

# SALON TROLLEYS & TOOLS

**3 Tier Glass Beauty Trolley** 

Specifications: packing size: 83X51X23cm Product size: 86.50x35x49.5cm N.W./G.W.: 11.5KG

[Vendor code: H6701]





Tina 2 Draw Trolley

Specifications: product size: 90x36x62cm N.W./G.W.: 24,5KG

Functions: Lockable Stylist Wheels

[Vendor code: 2DLT]



# SALON Stools & Trolleys



# **Beauty Plus 3 Tier Trolley**

Specifications: packing size: 77CMx52CMx35CM N.W./G.W.: 11.2 KG

Available In:

0

[Vendor code: HZ-959]







**Terry Wooden Trolley** 

Specifications: packing size: 90CMx32CMx48CM N.W./G.W.: 20 KG



[Vendor code: HZ-991] price: \$399.00