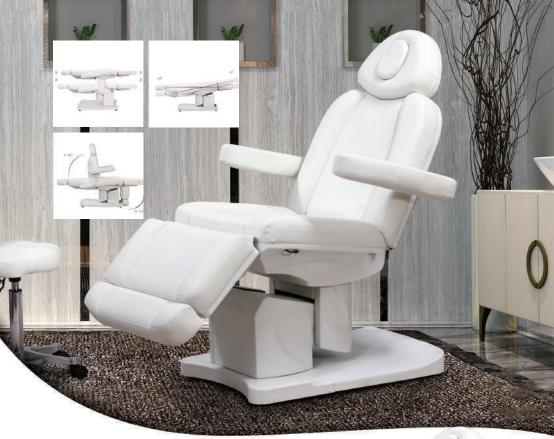

[Vendor code: LEDFP]

price: \$999.00



# LED Halo Light

# Specifications:

Item No: LEDHL Input Power: 110//240v 50hz/60hz Output power: 40W Adjustment range: 0%- 100% Color temperature range: 3000K-6000K Color rendering index: RA> 90 Iumen: 2000LM amp head size: 700»230\* 70mm Product weight: 5.5Kg

[Vendor code: LEDHL]



# TTT

# BEAUTY BEDS & UNITS

# Sarah Electric Bed

The Sarah Treatment Electric Bed is ideal for all types of body and skin treatments. This treatment bed is super stylish and comfortable manufactured from medical grade vinyl.

# Specifications:

Bed Size: L: 200cm W: 68cm H 60cm-85.5cm N.W./G.W.: 75 kg

Functions:

A removable head rest with face hole The bed comes fitted with 2 motors A hand-held remote control

Available In:

Ο

[Vendor code: HZ-3808A]











# **Rail Beauty Bed**

Specifications: Packing Size: 63\*183\*63CM N.W./G.W.: 26 KG

**Functions:** Beauty and Massage Bed Adjustable Head Section

Available In:

[Vendor code: HZ-3277A]



# Mia Electric Massage Bed

Specifications: Bed Size: L: 190cm - W: 88cm H 59cm-91cm Product Size: 59-91\*190\*88CM N.W./G.W: 73 kg

Functions: full adjustable 4 Motors

Available In:

Add: Beauty Head Rest \$89.95 Face Cradle Head Rest \$99.95

[Vendor code: HZ-3708A]



2022 CATALOG PRODUCT





# Ava Beauty Electric Bed

# Specifications:

Bed Size: L:179cm x W 84.5cm x H 62cm-91cm Packing Size: 129X79X63CM N.W./G.W.: 86 KG Motors: 4 motors

> Functions: full adjustable 4 Motors Bed Rotates 90%

> > Available In:



Additional: Massage Head Rest \$89.95

[Vendor code: HZ-3869A]

price: **\$2,550.00