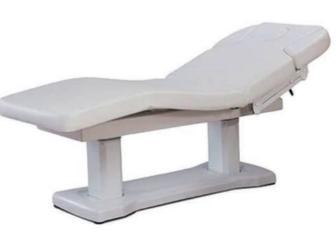

cutting and robot welding, high precision, good welding effect, can ensure heavy load up to 200KG; two black wheels with diameter of 90mm ensure easy chair movement Structural design: electric height adjustment and backrest, solid steel linear actuator to ensure product durability; standard configuration of foot control makes the artist's operation more convenient; adjustable foot pads make the chair flat for tattoo work; Die-cast handle, infinitely adjustable leg support, providing comfortable leg position; unique assembly design of the armrest, combining the technology of triangle bolts and





.2



# Sienna Electric Massage Bed



# Chloe Electric Massage Bed

Specifications: packing size: 65-83cmX200cmX80cm NW/GW: 103 KG Motors: 4 motors

[Vendor code: HZ-3818A]

price: \$2,839.00



# SALON **STOOLS**





Specifications: packing size: 55X40X55cm Seat Size: L: 34.5CM w:42.5cm N.W./GW: 5.5KG height: 58-76cm

> Functions: Clear Stylists Wheels Height Adjustable

> > Available In:

[Vendor code: HZ-6010E | HZ-6010S]





# Low Operator Pedicure Stool

Specifications: packing size: 32X32X22cm N.W./G.W.: 2KG

Available In:

 $\bigcirc \bigcirc$ 

[Vendor code: HZ-9033]





2022 CATALOG PRODUCT

# SALON Stools & Trolleys

# Flat Stools

Specifications: packing size: 55X40X55cm Seat Size: 35.5cm N.W./G.W.: 4KG height: 49.5-67.5cm Functions: Clear Stylists Wheels Height Adjustable

Available in: O [Vendor code: HZ-6009E] price: \$199.00



White stool with Back

Specifications: Height: 52-72cm Seat Size: 40.5cm N.W./G.W: 7.5KG

Available in:

[Vendor code: HZ-6157S]