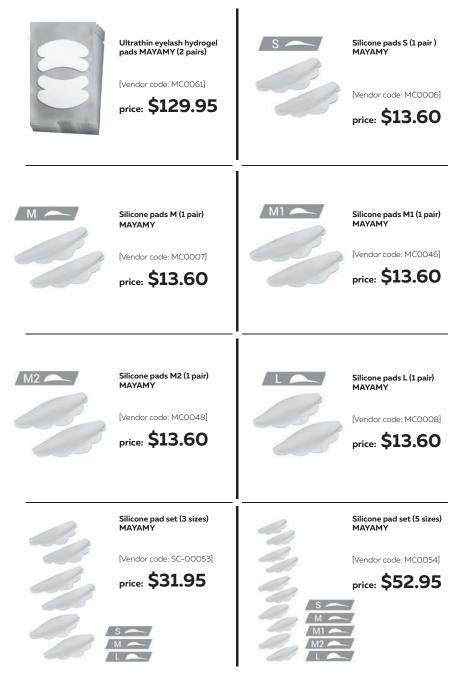

#### THE SET INCLUDES ALL THE NECESSARY PRODUCTS FOR 200 OR MORE PROCEDURES:

· LAMINATION COMPOSITION 1 «VOLUME LIFT» FOR EYELASH AND EYEBROW MAYAMY (8 ML),

- · LAMINATION COMPOSITION 2 «VOLUME FIXER» FOR EYELASH AND EYEBROW MAYAMY (8 ML),
- $\cdot$  COMPOSITION 3 «SILK ESSENCE» FOR EYELASH AND EYEBROW MAYAMY (8 ML),
- · COMPOSITION 4 «EYELASH CLEANSER» FOR EYELASH AND EYEBROW MAYAMY (8 ML),
- · EYELASH AND EYEBROW GLUE MAYAMY (5 ML),
- · APPLICATOR FOR EYELASH LAMINATION AND RECONSTRUCTION (1 PC.)
- · SILICONE PADS «S» (1 PAIR) MAYAMY,
- · SILICONE PADS «M» (1 PAIR) MAYAMY,
- · SILICONE PADS «L» (1 PAIR) MAYAMY.