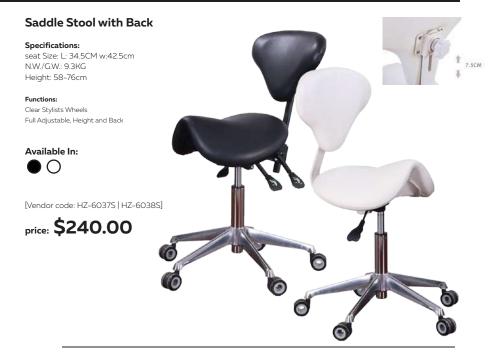

ding, high precision, good welding effect, can ensure heavy load up to 200KG; two black wheels with diameter of 90mm ensure easy chair movement Structural design: electric height adjustment and backrest, solid steel linear actuator to ensure product durability; standard configuration of foot control makes the artist's operation more convenient; adjustable foot pads make the chair flat for tattoo work; Die-cast handle, infinitely adjustable leg support, providing comfortable leg position; unique assembly design of the armrest, combining the technology of triangle bolts and





.2



# Sienna Electric Massage Bed



# Chloe Electric Massage Bed

Specifications: packing size: 65-83cmX200cmX80cm NW/GW: 103 KG Motors: 4 motors

[Vendor code: HZ-3818A]

price: \$2,839.00



# SALON **STOOLS**





Specifications: packing size: 55X40X55cm Seat Size: L: 34.5CM w:42.5cm N.W./GW: 5.5KG height: 58-76cm

> Functions: Clear Stylists Wheels Height Adjustable

> > Available In:

[Vendor code: HZ-6010E | HZ-6010S]





# Low Operator Pedicure Stool

Specifications: packing size: 32X32X22cm N.W./G.W.: 2KG

Available In:

 $\bigcirc \bigcirc$ 

[Vendor code: HZ-9033]





2022 CATALOG PRODUCT

# SALON Stools & Trolleys

# Flat Stools

Specifications: packing size: 55X40X55cm Seat Size: 35.5cm N.W./G.W.: 4KG height: 49.5-67.5cm Functions: Clear Stylists Wheels Height Adjustable

Available in: O [Vendor code: HZ-6009E] price: \$199.00



White stool with Back

Specifications: Height: 52-72cm Seat Size: 40.5cm N.W./G.W: 7.5KG

Available in:

[Vendor code: HZ-6157S]







[Vendor code: HZ-9053