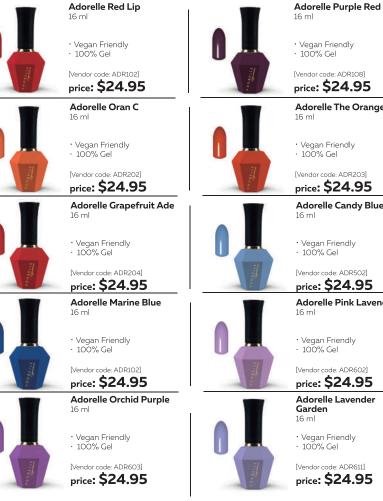

MAYAMY ADORE BEAUTY EQUIPMENT BEAUTY TOOLS SALON FURNITURE

INNOVATOR COSMETICS

BRONSUN

dark brown #7

> Eyelash and eyebrow DYE<sup>3</sup>

51 FL.OZ. (15 mD 4

BRONSUN HYBRID DYE

THE BEST RANGE BEAUTY BEDS