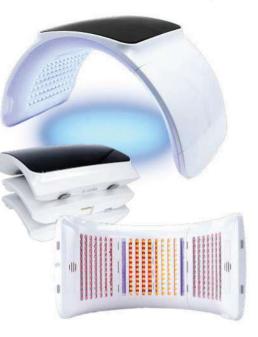

MAYAMY ADORE BEAUTY EQUIPMENT BEAUTY TOOLS SALON FURNITURE

INNOVATOR COSMETICS

BRONSUN

dark brown #7

> Eyelash and eyebrow DYE<sup>3</sup>

51 FL.OZ. (15 mD 4

BRONSUN HYBRID DYE

THE BEST RANGE BEAUTY BEDS