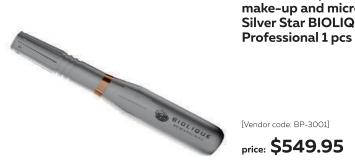

## EYELASH APPLICATOR

ow the stage of fixing eyelashes during the procedure of lamination and reconstruction of eyelashes became many times faster and will take only a couple of minutes. And the result will be better than even with the most accurate work of tweezers.

The applicator has two working surfaces, one of which is equipped with small denticles, similar to a comb. They allow you to grab the eyelashes from the root to the very tips and glue them parallel to each other.

The second is absolutely smooth – for denser pressing of eyelashes to the form, drawing of compositions and gluing of eyelashes from the form.

Applicator for eyelash lamination and reconstruction

[Vendor code: SC-00062]

price: \$8.95