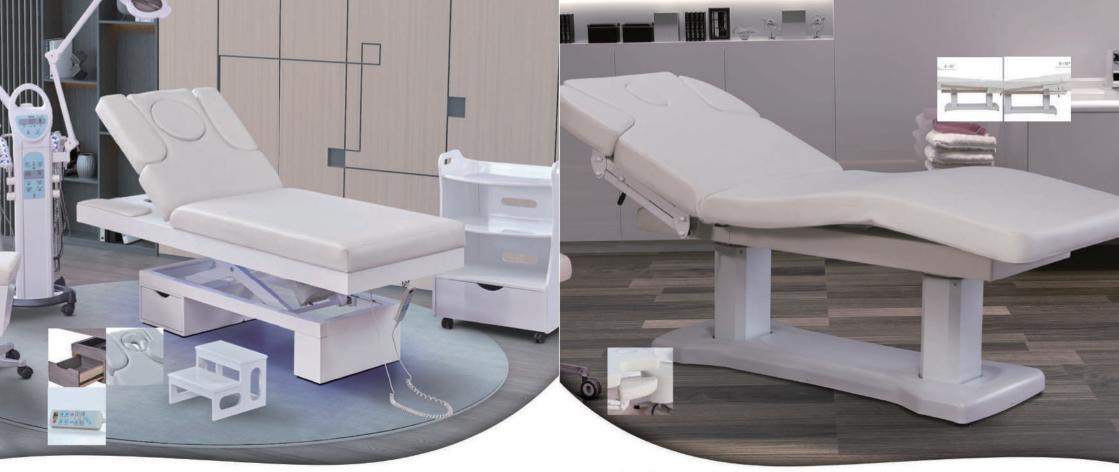

electric): 0-80 °, leg support angle (manual): 0- 80 °; calf extension (manual) 0-15cm / 0 "-5.91 "; 360 ° manual rotation armrest.

# Features:

3.2mm thick metal plate and pipe rack, laser cutting and robot welding, high precision, good welding effect, can ensure heavy load up to 200KG; two black wheels with diameter of 90mm ensure easy chair movement Structural design: electric height adjustment and backrest, solid steel linear actuator to ensure product durability; standard configuration of foot control makes the artist's operation more convenient; adjustable foot pads make the chair flat for tattoo work; Die-cast handle, infinitely adjustable leg support, providing comfortable leg position; unique assembly design of the armrest, combining the technology of triangle bolts and





.2



# Sienna Electric Massage Bed



# Chloe Electric Massage Bed

Specifications: packing size: 65-83cmX200cmX80cm NW/GW: 103 KG Motors: 4 motors

[Vendor code: HZ-3818A]

price: \$2,839.00



# SALON **STOOLS**





Specifications: packing size: 55X40X55cm Seat Size: L: 34.5CM w:42.5cm N.W./GW: 5.5KG height: 58-76cm

> Functions: Clear Stylists Wheels Height Adjustable

> > Available In:

[Vendor code: HZ-6010E | HZ-6010S]





# Low Operator Pedicure Stool

Specifications: packing size: 32X32X22cm N.W./G.W.: 2KG

Available In:

 $\bigcirc \bigcirc$ 

[Vendor code: HZ-9033]





2022 CATALOG PRODUCT

# SALON Stools & Trolleys

# Flat Stools

Specifications: packing size: 55X40X55cm Seat Size: 35.5cm N.W./G.W.: 4KG height: 49.5-67.5cm Functions: Clear Stylists Wheels Height Adjustable

Avai