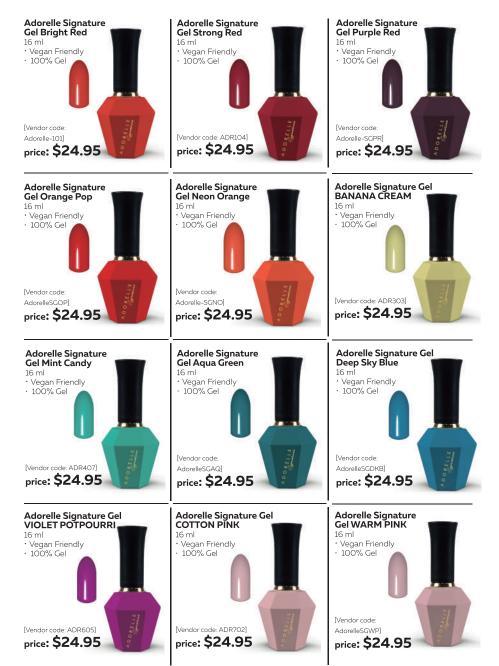

Pcs

To be used to apply and remove products to the eyelashes and eyebrows. Length 7.7cm

[Vendor code: EX000058]

price: \$14.95

Replaceable Tips - Vegan Cotton Swabs - 100 Pcs

To be used to apply and remove products to the eyelashes and eyebrows.

[Vendor code: 0000]







2022 CATALOG PRODUCT

price: \$14.95





# «GEL POLISH RANGE»

# Adorelle Signature «Gel Polish Range»

Characteristics:

Optimized stable color gel for each color The best color development power through elaborate filtration process Leveling closer to softer, more compact perfection 16 ml of large capacity for more utilization





Adorelle Lavender Garden 16 ml

 Vegan Friendly • 100% Gel

[Vendor code: ADR611] price: \$24.95



NailPolish:

Adorelle Signature Gel Polish(16ml)

# 





# **ADORELLE** SIGNATURE









# **ADORELLE** SIGNATURE



# Microdermabrasion with Spray & Vacuum

Specifications: Product Size: 11.5\*19\*22CM Packing Size: 16\*27\*31CM Voltage: AC 100-120V/220-240V Frequency: 50Hz/60Hz N.W./G.W.: 3.4kg/3.9kg Power: 50W

[Vendor code: H3208]





www.salonsupplies.net.au

**BEAUTY** Equipments

Features:

Ozone

Hot Vapor

# BEAUTY EQUIPMENTS

# **Digital Facial Steamer**

**Specifications:** Packing Size: 79.4\*38\*27.4CM Voltage: AC 100-120V/220-240V Frequency: 50Hz/60Hz N.W./G.W: 5.2kg/7kg Power: 750W/800W Pos/ctn: 1Pcs ROTATION: 130,60,360

[Vendor code: H1105]



Water Level Detection

Vapor Volumn Adjustment

Keep Warming Function



# LED Magnifying Lamp on a stand

Specifications:

Packing Size: 87.9\*34.2\*14.6CM Voltage: AC 85~265V Frequency: 50H2/60Hz N.W./G.W.: 57