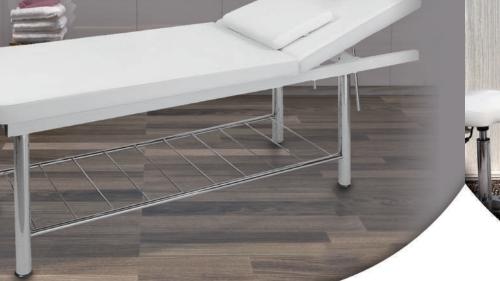

n

[Vendor code: LEDFP]

price: \$999.00



# LED Halo Light

# Specifications:

Item No: LEDHL Input Power: 110//240v 50hz/60hz Output power: 40W Adjustment range: 0%- 100% Color temperature range: 3000K-6000K Color rendering index: RA> 90 Iumen: 2000LM amp head size: 700»230\* 70mm Product weight: 5.5Kg

[Vendor code: LEDHL]



# TTT

# BEAUTY BEDS & UNITS

# Sarah Electric Bed

The Sarah Treatment Electric Bed is ideal for all types of body and skin treatments. This treatment bed is super stylish and comfortable manufactured from medical grade vinyl.

# Specifications:

Bed Size: L: 200cm W: 68cm H 60cm-85.5cm N.W./G.W.: 75 kg

Functions:

A removable head rest with face hole The bed comes fitted with 2 motors A hand-held remote control

Available In:

Ο

[Vendor code: HZ-3808A]











# **Rail Beauty Bed**

Specifications: Packing Size: 63\*183\*63CM N.W./G.W.: 26 KG

**Functions:** Beauty and Massage Bed Adjustable Head Section

Available In:

[Vendor code: HZ-3277A]



# Mia Electric Massage Bed

Specifications: Bed Size: L: 190cm - W: 88cm H 59cm-91cm Product Size: 59-91\*190\*88CM N.W./G.W: 73 kg

Functions: full adjustable 4 Motors

Available In:

Add: Beauty Head Rest \$89.95 Face Cradle Head Rest \$99.95

[Vendor code: HZ-3708A]



2022 CATALOG PRODUCT





# Ava Beauty Electric Bed

# Specifications:

Bed Size: L:179cm x W 84.5cm x H 62cm-91cm Packing Size: 129X79X63CM N.W./G.W.: 86 KG Motors: 4 motors

> Functions: full adjustable 4 Motors Bed Rotates 90%

> > Available In:



Additional: Massage Head Rest \$89.95

[Vendor code: HZ-3869A]

price: **\$2,550.