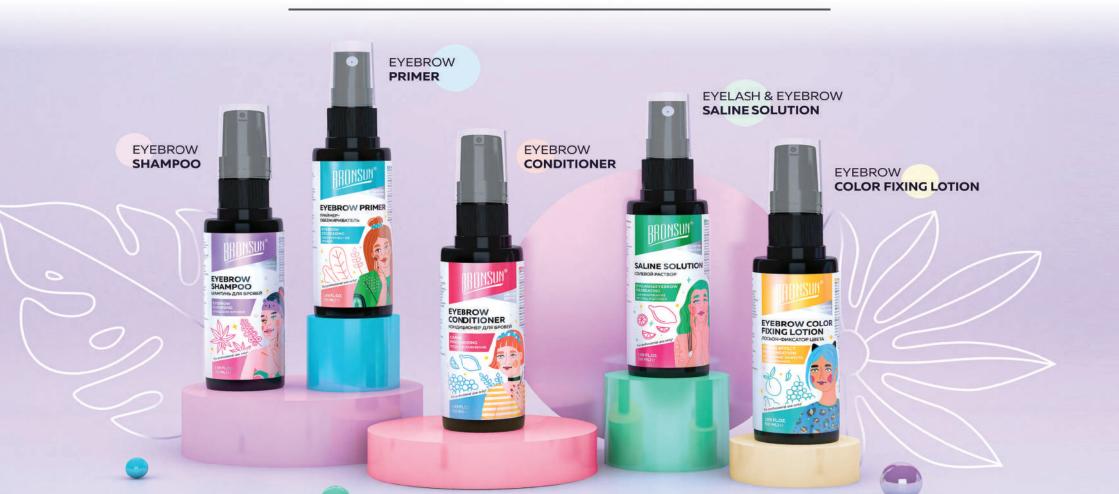

## «EYEBROW CARE» PRODUCT LINE

#### **EYEBROW PRIMER BRONSUN, 50 ML**

Gently and effectively prepares eyebrow area for the tinting procedure. Removes makeup residues, cleanses and degreases the skin and hairs without drying them out. Promotes even tinting and prolongs the result longevity.

#### EYELASH & EYEBROW SALINE SOLUTION BRONSUN, 50 ML

The multi-functional product for cleansing and degreasing the eyebrows and eyelashes before a procedure: tinting with dye or henna, lamination, long-term Brow Perm or reconstruction one.

#### **EYEBROW SHAMPOO BRONSUN, 50 ML**

The product gently cleanses and degreases the eyebrows and skin under them but also provides required care.

Due to betaine, an active ingredient of a natural origin, it makes hairs shine and improves their structure.

#### **EYEBROW CONDITIONER BRONSUN, 50 ML**

Gently cleanses the eyebrows from dye residues and helps to protect tinted hairs, keeping the color rich and intense. Has a weak acid environment, stabilizes the shade on the skin and stops the colorant action, due to which the eyebrow hairs do not become darker and do not change the color after the procedure.

#### EYEBROW COLOR FIXING LOTION BRONSUN, 50 ML

The product promotes fixing of pigment after the tinting procedure and provides a longlasting effect. Performs moisturizing properties. The product is instantly absorbed, and its light consistency does not leave any traces on hairs. Non-comedogenic.