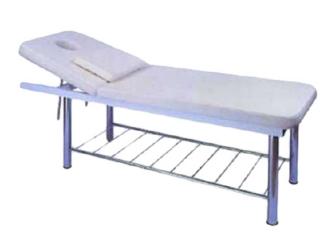

s super stylish and comfortable manufactured from medical grade vinyl.

# Specifications:

Bed Size: L: 200cm W: 68cm H 60cm-85.5cm N.W./G.W.: 75 kg

Functions:

A removable head rest with face hole The bed comes fitted with 2 motors A hand-held remote control

Available In:

Ο

[Vendor code: HZ-3808A]











# **Rail Beauty Bed**

Specifications: Packing Size: 63\*183\*63CM N.W./G.W.: 26 KG

**Functions:** Beauty and Massage Bed Adjustable Head Section

Available In:

[Vendor code: HZ-3277A]



# Mia Electric Massage Bed

Specifications: Bed Size: L: 190cm - W: 88cm H 59cm-91cm Product Size: 59-91\*190\*88CM N.W./G.W: 73 kg

Functions: full adjustable 4 Motors

Available In:

Add: Beauty Head Rest \$89.95 Face Cradle Head Rest \$99.95

[Vendor code: HZ-3708A]



2022 CATALOG PRODUCT





# Ava Beauty Electric Bed

# Specifications:

Bed Size: L:179cm x W 84.5cm x H 62cm-91cm Packing Size: 129X79X63CM N.W./G.W.: 86 KG Motors: 4 motors

> Functions: full adjustable 4 Motors Bed Rotates 90%

> > Available In:



Additional: Massage Head Rest \$89.95

[Vendor code: HZ-3869A]

price: **\$2,550.00** 

# **Bella Electric Bed**

The Bella Electric Bed would be our most luxurious bed available. The Bed is operated with 4 Motors by Foot Controller, the height, backrest, footrest and incline is all operated by the controller. Bella has a state-of-the-art heating system throughout to keep your clients warm during treatments.

Specifications: Bed Size: L:179cm W: 84.50cm H: 61cm-91cm Product Size: 61-91X179X84.5CM N.W./G.W.: 73.5 kg

Functions: Motors: 4 motors Pedicure Attachment