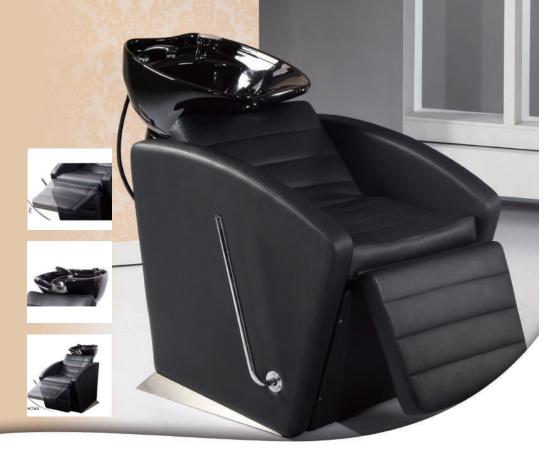

chair on the market, the Browarmy Chair is simply a charm!

Measurements: Product Size: 87X65X195 CM N.W./G.W.: 77KG

[Vendor code: BBEC]





2022 CATALOG PRODUCT



# **Rose Beauty Bed**

The Rose bed is manufactured with high density foam to create the ultimate client comfort. Fixed legs to provide maximum stability.

> Specifications: Packing Size: 67-85X187X95CM N.W./G.W.: 70 KG Motors: 1 motor

> > Available In:

[Vendor code: HZ-3563]



# Electra Shampoo Bed

Treatment and create new income possibilities for your salon.

- \* One touch easy operated foot Control
- \* Includes Australian Approved Mixer Set
- \* Includes flexible waste-pipe.
- \* Deep Ceramic Basin.
- \* White Colour Only

# Specifications:

Product Size: 87X65X195 CM N.W./G.W.: 86 KG

[Vendor code: HZ-32845B]







# Georgia Shampoo Unit

## Specifications: Packing Size: 99X162X72CM

N.W./G.W.: 68 KG Rotation: 56cm

# Functions:

full adjustable Manual Foot Rest white or black basin available Australian Approved Tapware Included



[Vendor code: HZ-32830M]



# ELECTRIC TATTOO BED

# Bronte Electric Tattoo Bed

# Specificatiotns:

174/189 (length) \* 80 (width) \* 60/78 (height) cm / 68.50 " / 74.41 " \* 31.50 " \* 23.62 "-30.71 " attributes: black, pillow, foot control ( Two motors) gray power cord reminds you of safety Multi-function adjustment: make your work smoother, seat high and low (electric): 60-78cm / 23.62 «-30.71», backrest angle (electric): 0-80 °, leg support angle (manual): 0- 80 °; calf extension (manual) 0-15cm / 0 "-5.91 "; 360 ° manual rotation armrest.

# Features:

3.2mm thick