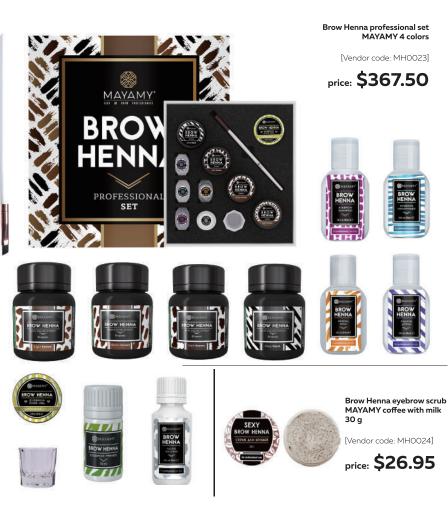

## **PRO-SET FOR THE PERFECT EYEBROW COLORING «BROW HENNA»**

## L POPULAR COLORS

Each Kit includes: 5 capsules of one color (Light Brown, Classic Brown, Dark Brown, Deep Black), Mineral aqua with organa oil (10 ml), 5 microbrushes for easy applying, Mixing cup \*

\* Detailed instructions are on the packaging.

**TRIAL KIT** 

The set includes 1 henna capsule of each of the colors (Light Brown, Classic Brown, Dark Brown, Deep Black), mineral aqua with organa oil (10 ml), 4 microbrushes and mixing cup.

Brow Henna Trial Kit MAYAMY 4 colors

[Vendor code: MH0019]

Semi-permanent coloring «MAYAMY Brow Henna», **light brown** 

Semi-permanent coloring «MAYAMY Brow Henna», **classic brown** 

AFTER

BEFURE

AFTER