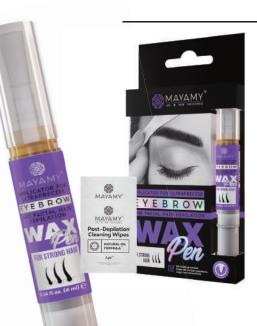

#### **PROFESSIONAL HENNA FOR** DYEING EYEBROWS

### **PROFESSIONAL SEMI-PERMANENT** EYEBROW COLORING

#### Natural long lasting powder effect up to 7 weeks on eyebrows up to 7 days on skin\*.

New natural henna based tint formula gives amazing powder effect on your eyebrows. It is a harmless and efficient way to darken your eyebrows, leaving them looking bold.

Our product is made with all natural ingredients will not damage or stain the skin.

Great gray coverage for all facial hair.

Color saturation varies, but will stay longer with continued use. Dye your eyebrows to create greater definition and lessen the need for products such as eyebrow mascara and eyebrow pencil. No ammonia, no odor, no harsh chemicals!