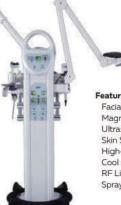

e: H5008]

# price: \$2,699.95



122

# Specifications:

**Optional Features:** 

Ultrasonic

**RF**Lifting

Galvanic

Skin Scrubber

Rotary Brush

Spray Vacuum

High-Frequency

Cool and Hot Hammer

Microdermabrasion

Packing Size: 89cmX46cmX29cm, 95cmX41cmX27cm Voltage: AC 100~120V/220~240V Frequency: 50Hz/60Hz NW/GW: 22.5kg/275kg, 5.2kg/77kg Power: 850W/900W Pcs/ctn: 2Pcs

[Vendor code: H5050]

price: \$1,590.00

Features: Facial Steamer Magnifying Lamp Ultrasonic Skin Scrubber High-Frequency Rotary Brush Galvanic Spray Vacuum

# 9 in 1 Multi-Function Beauty Machine

# Specifications:

Packing Size: 89cmX46cmX29cm, 95cmX41cmX27cm Voltage: AC 100-120V/220-240V Frequency: 50Hz/60Hz N.W./GW: 22.5kg/275kg, 5.2kg/77kg Power: 850W/900W Pcs/ctn: 2Pcs

[Vendor code: H5050A]

price: \$1,590.00



Features: Facial Steamer Magnifying Lamp Ultrasonic Skin Scrubber High-Frequency Cool and Hot Hammer RF Lifting Spray Vacuum

# Autoclave Steam Sterilizer Machine 18L

# Specifications: MODE: cal-17 Packing Size: 76X63X55cm current: 220/50(v/hz) capacity: 17 N.W./G.W.: 54kg Power: 1800W chamber size: 25x35cm

[Vendor code: ATCLAVE]





# 3 in 1 Hydra Facial Microdermbrasion Machine

# About:

NEW technology that combines the efficacy of Microdermabrasion, vacuum system and new Aqua Fuse hydration system. It is a lot gentler than crystal microdermabrasion or diamond dermabrasion as only water is used, and we use professional quality machines. Hydra-dermabrasion (or hydra microdermabrasion) applies mechanical and chemical peeling simultaneously.

[Vendor code: B64]





# BEAUTY

Steamer