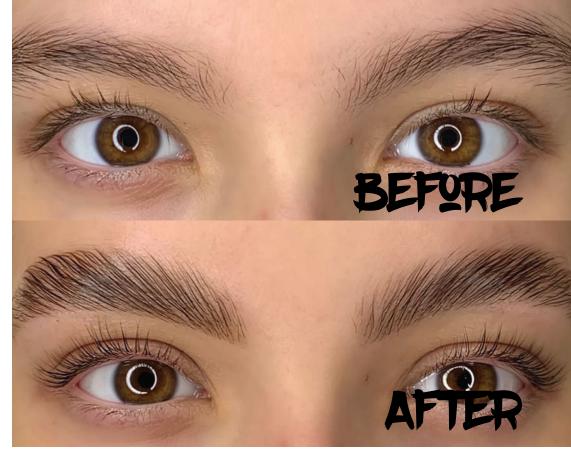

# LASHES

Means and sets for luxurious eyelashes and eyebrows: Lamination, BioLash Lift, Protein Reconstruction, Long-term Brow Perm.

## MAYAMY LASH LAMINATION PROFESSIONAL KIT

#### MAYAMY Lash Lamination Professional Kit

#### The kit includes everything you need for 50 or more procedures:

Mayamy Lash Professional Kit is a new revolutionized treatment that gives eyelashes an elegant lift and curl, lasting up to 6 weeks. It adds in elongation and volume, while nourishing and enriching them with micronutrients. Combining a lash tint, giving your lashes lasting colour, the appearance of fullness and shine with the Bronsun Hybrid Dye. The set includes all the necessary products for 200 or more procedures: Curl and Lift your lashes with up to 50 treatments with the Mayamy Compositions. Silicone pads «S», «M», «L» (1 pair of each size), composition «1» for eyelash and eyebrow lamination «Volume Lift», 8 ml, composition «2» for laminating eyelashes «Volume Fixer», 8 ml, composition «3» for laminating eyelashes, Silk Essense 8 ml, Lash Applicator , 8ml Eyelash Cleanser, 5ml Lamination Glue, Aroma Primer 10ml, Bronsun Black Dye,Bronsun Blue Black Dye, Bronsun Developer 10ml, Tweezer, Dappen Dish and Tape.