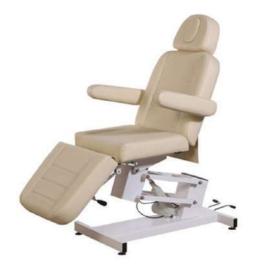

erated by the controller. Bella has a state-of-the-art heating system throughout to keep your clients warm during treatments.

Specifications: Bed Size: L:179cm W: 84.50cm H: 61cm-91cm Product Size: 61-91X179X84.5CM N.W./G.W.: 73.5 kg

Functions: Motors: 4 motors Pedicure Attachment Full Adjustable

Available In: Ο

[Vendor code: HZ-3872] price: **\$2,829.00** 



1.Be



# Kate Electric Bed

**Specifications:** Bed Size: L:187cm x W: 95cm x H: 67-85cm Packing Size: 67-85X187X95CM N.W./G.W.: 70 KG

> Functions: Motors: 1 motor full adjustable

> > Available In:

[Vendor code: HZ-3805]



# **Celeste Electric Beauty Bed**

Specifications: Bed Size: L 186cm W: 78cm H 63cm-85cm Product Size: 63-85X186X78CM N.W./G.W.: 65 kg

Functions: Motors: 1 motor

Available In:

[Vendor code: HZ-3705]





# Browamy Brow & Lash Electric Chair- BLACK

Introducing the NEW Exclusive Lash and Brow Chair - Meet our BROWAMY Electric Chairl Ergonomically designed to create maximum comfort with the Therapist in mind. Built for comfort with high density foam and super soft material that your clients will just adore. Features are all accessible at your fingertips with the uniquely designed hand controller. Like no other Electric chair on the market, the Browarmy Chair is simply a charm!

> Measurements: Packing Size: 87X65X195 CM N.W./G.W.: 77KG

> > [Vendor code: BBEC]



# Browamy Brow & Lash Electric Chair - WHITE

Introducing the NEW Exclusive Lash and Brow Chair - Meet our BROWAMY Electric Chairl Ergonomically designed to create maximum comfort with the Therapist in mind. Built for comfort with