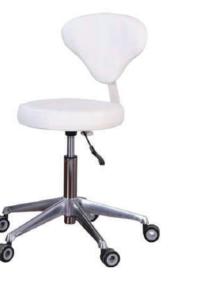

# SALON **STOOLS**





Specifications: packing size: 55X40X55cm Seat Size: L: 34.5CM w:42.5cm N.W./GW: 5.5KG height: 58-76cm

> Functions: Clear Stylists Wheels Height Adjustable

> > Available In:

[Vendor code: HZ-6010E | HZ-6010S]





# Low Operator Pedicure Stool

Specifications: packing size: 32X32X22cm N.W./G.W.: 2KG

Available In:

 $\bigcirc \bigcirc$ 

[Vendor code: HZ-9033]





2022 CATALOG PRODUCT

# SALON Stools & Trolleys

# Flat Stools

Specifications: packing size: 55X40X55cm Seat Size: 35.5cm N.W./G.W.: 4KG height: 49.5-67.5cm Functions: Clear Stylists Wheels Height Adjustable

Available in: O [Vendor code: HZ-6009E] price: \$199.00



White stool with Back

Specifications: Height: 52-72cm Seat Size: 40.5cm N.W./G.W: 7.5KG

Available in:

[Vendor code: HZ-6157S]







[Vendor code: HZ-9053] price: \$240.00

# SALON TROLLEYS & TOOLS

**3 Tier Glass Beauty Trolley** 

Specifications: packing size: 83X51X23cm Product size: 86.50x35x49.5cm N.W./G.W.: 11.5KG

[Vendor code: H6701]





Tina 2 Draw Trolley

Specifications: product size: 90x36x62cm N.W./G.W.: 24,5KG

Functions: Lockable Stylist Wheels

[Vendor code: 2DLT]



# SALON Stools & Trolleys



# **Beauty Plus 3 Tier Trolley**

Specifications: packing size: 77CMx52CMx35CM N.W./G.W.: 11.2 KG

Available In:

0

[Vendor code: HZ-959]







**Terry Wooden Trolley** 

Specifications: packing size: 90CMx32CMx48CM N.W./G.W.: 20 KG



[Vendor code: HZ-991] price: \$399.00

**Hygienic Bed Roll** 

# **Pedicure Trolley**

## Specifications:

This Deluxe Pedicure station will create an easy roll about station