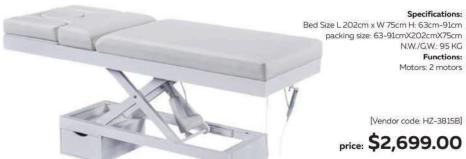

gle (manual): 0- 80 °; calf extension (manual) 0-15cm / 0 "-5.91 "; 360 ° manual rotation armrest.

# Features:

3.2mm thick metal plate and pipe rack, laser cutting and robot welding, high precision, good welding effect, can ensure heavy load up to 200KG; two black wheels with diameter of 90mm ensure easy chair movement Structural design: electric height adjustment and backrest, solid steel linear actuator to ensure product durability; standard configuration of foot control makes the artist's operation more convenient; adjustable foot pads make the chair flat for tattoo work; Die-cast handle, infinitely adjustable leg support, providing comfortable leg position; unique assembly design of the armrest, combining the technology of triangle bolts and





.2



# Sienna Electric Massage Bed



# Chloe Electric Massage Bed

Specifications: packing size: 65-83cmX200cmX80cm NW/GW: 103 KG Motors: 4 motors

[Vendor code: HZ-3818A]

price: \$2,839.00



# SALON **STOOLS**





Specifications: packing size: 55X40X55cm Seat Size: L: 34.5CM w:42.5cm N.W./GW: 5.5KG height: 58-76cm

> Functions: Clear Stylists Wheels Height Adjustable

> > Available In:

[Vendor code: HZ-6010E | HZ-6010S]





# Low Operator Pedicure Stool

Specifications: packing size: 32X32X22cm N.W./G.W.: 2KG

Available In:

 $\bigcirc \bigcirc$ 

[Vendor code: HZ-9033]





2022 CATALOG PRODUCT

# SALON Stools & Trolleys

# Flat Stools

Specifications: packing size: 55X40X55cm Seat Size: 35.5cm N.W./G.W.: 4KG height: 49.5-67.5cm Functions: Clear Stylists Wheels Height Adjustable

Available in: O [Vendor code: HZ-6009