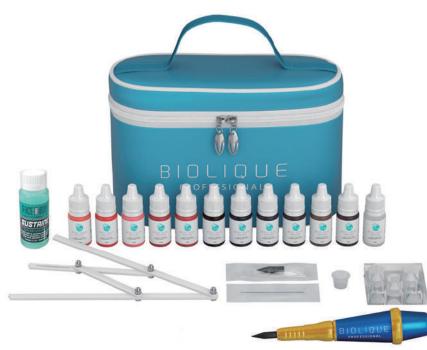

2022 CATALOG PRODUCT

## PERFECT CURL

## EYELASH APPLICATOR

ow the stage of fixing eyelashes during the procedure of lamination and reconstruction of eyelashes became many times faster and will take only a couple of minutes. And the result will be better than even with the most accurate work of tweezers.

The applicator has two working surfaces, one of which is equipped with small denticles, similar to a comb. They allow you to grab the eyelashes from the root to the very tips and glue them parallel to each other.

The second is absolutely smooth – for denser pressing of eyelashes to the form, drawing of compositions and gluing of eyelashes from the form.

Applicator for eyelash lamination and reconstruction

[Vendor code: SC-00062]

price: \$8.95