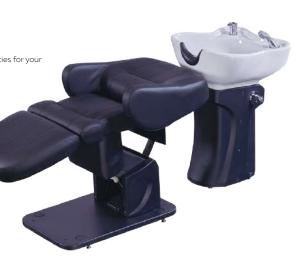

ic chair on the market, the Browarmy Chair is simply a charm!

Measurements: Product Size: 87X65X195 CM N.W./G.W.: 77KG

[Vendor code: BBEC]





2022 CATALOG PRODUCT



# **Rose Beauty Bed**

The Rose bed is manufactured with high density foam to create the ultimate client comfort. Fixed legs to provide maximum stability.

> Specifications: Packing Size: 67-85X187X95CM N.W./G.W.: 70 KG Motors: 1 motor

> > Available In:

[Vendor code: HZ-3563]



# Electra Shampoo Bed

Treatment and create new income possibilities for your salon.

- \* One touch easy operated foot Control
- \* Includes Australian Approved Mixer Set
- \* Includes flexible waste-pipe.
- \* Deep Ceramic Basin.
- \* White Colour Only

# Specifications:

Product Size: 87X65X195 CM N.W./G.W.: 86 KG

[Vendor code: HZ-32845B]







# Georgia Shampoo Unit

## Specifications: Packing Size: 99X162X72CM

N.W./G.W.: 68 KG Rotation: 56cm

# Functions:

full adjustable Manual Foot Rest white or black basin available Australian Approved Tapware Included



[Vendor code: HZ-32830M]



# ELECTRIC TATTOO BED

# Bronte Electric Tattoo Bed

# Specificatiotns:

174/189 (length) \* 80 (width) \* 60/78 (height) cm / 68.50 " / 74.41 " \* 31.50 " \* 23.62 "-30.71 " attributes: black, pillow, foot control ( Two motors) gray power cord reminds you of safety Multi-function adjustment: make your work smoother, seat high and low (electric): 60-78cm / 23.62 «-30.71», backrest angle (electric): 0-80 °, leg support angle (manual): 0- 80 °; calf extension (manual) 0-15cm / 0 "-5.91 "; 360 ° manual rotation armrest.

# Features:

3.2mm thic