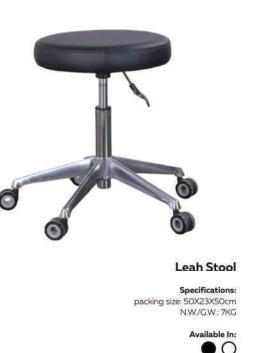

0



# SALON **STOOLS**





Specifications: packing size: 55X40X55cm Seat Size: L: 34.5CM w:42.5cm N.W./GW: 5.5KG height: 58-76cm

> Functions: Clear Stylists Wheels Height Adjustable

> > Available In:

[Vendor code: HZ-6010E | HZ-6010S]





# Low Operator Pedicure Stool

Specifications: packing size: 32X32X22cm N.W./G.W.: 2KG

Available In:

 $\bigcirc \bigcirc$ 

[Vendor code: HZ-9033]





2022 CATALOG PRODUCT

# SALON Stools & Trolleys

# Flat Stools

Specifications: packing size: 55X40X55cm Seat Size: 35.5cm N.W./G.W.: 4KG height: 49.5-67.5cm Functions: Clear Stylists Wheels Height Adjustable

Available in: O [Vendor code: HZ-6009E] price: \$199.00



White stool with Back

Specifications: Height: 52-72cm Seat Size: 40.5cm N.W./G.W: 7.5KG

Available in:

[Vendor code: HZ-6157S]







[Vendor code: HZ-9053] price: \$240.00

# SALON TROLLEYS & TOOLS

**3 Tier Glass Beauty Trolley** 

Specifications: packing size: 83X51X23cm Product size: 86.50x35x49.5cm N.W./G.W.: 11.5KG

[Vendor code: H6701]





Tina 2 Draw Trolley

Specifications: product size: 90x36x62cm N.W./G.W.: 24,5KG

Functions: Lockable Stylist Wheels

[Vendor code: 2DLT]



# SALON Stools & Trolleys



# **Beauty Plus 3 Tier Trolley**

Specifications: packing size: 77CMx52CMx35CM N.W./G.W.: 11.2 KG

Available In:

0

[Vendor code: HZ-959]







**Terry Wooden Trolley** 

Specifications: packing size: 90CMx32CMx48CM N.W./G.W.: 20 KG



[Vendor code: HZ-991] price: \$399.00

**Hygienic Bed Roll** 

# **Pedicure Trolley**

## Specifications:

This Deluxe Pedicure station will create an easy roll about statio