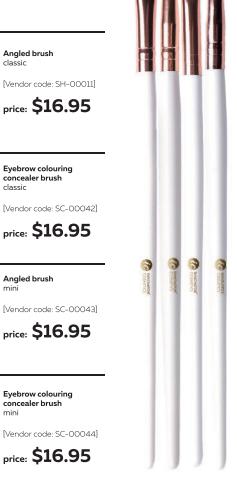

#### Brow henna masters brush set 4 brushes

#### Brow henna masters brush set 4 brushes -

Must-have! Contains 4 irreplaceable brushes for dyeing eyebrows and eyelashes for dyeing and henna.

[Vendor code: SC-00045]

Angled brush

classic

Eyebrow colouring concealer brush classic

[Vendor code: SC-00042]

price: \$16.95

Angled brush mini

[Vendor code: SC-00043]

Evebrow colouring concealer brush mini

| Contraction of the second | Contraction of the second | Contraction of the second seco | Contraction of the second s | Contraction of the second seco |                                                               | Contraction<br>Contraction<br>Contraction<br>Contraction<br>Contraction<br>Contraction<br>Contraction<br>Contraction<br>Contraction<br>Contraction<br>Contraction<br>Contraction<br>Contraction<br>Contraction<br>Contraction<br>Contraction<br>Contraction<br>Contraction<br>Contraction<br>Contraction<br>Contraction<br>Contraction<br>Contraction<br>Contraction<br>Contraction<br>Contraction<br>Contraction<br>Contraction<br>Contraction<br>Contraction<br>Contraction<br>Contraction<br>Contraction<br>Contraction<br>Contraction<br>Contraction<br>Contraction<br>Contraction<br>Contraction<br>Contraction<br>Contraction<br>Contraction<br>Contraction<br>Contraction<br>Contraction<br>Contraction<br>Contraction<br>Contraction<br>Contraction<br>Contraction<br>Contraction<br>Contraction<br>Contraction<br>Contraction<br>Contraction<br>Contraction<br>Contraction<br>Contraction<br>Contraction<br>Contraction<br>Contraction<br>Contraction<br>Contraction<br>Contraction<br>Contraction<br>Contraction<br>Contraction<br>Contraction<br>Contraction<br>Contraction<br>Contraction<br>Contraction<br>Contraction<br>Contraction<br>Contraction<br>Contraction<br>Contraction<br>Contraction<br>Contraction<br>Contraction<br>Contraction<br>Contraction<br>Contraction<br>Contraction<br>Contraction<br>Contraction<br>Contraction<br>Contraction<br>Contraction<br>Contraction<br>Contraction<br>Contraction<br>Contraction<br>Contraction<br>Contraction<br>Contraction<br>Contraction<br>Contraction<br>Contraction<br>Contraction<br>Contraction<br>Contraction<br>Contraction<br>Contraction<br>Contraction<br>Contraction<br>Contraction<br>Contraction<br>Contraction<br>Contraction<br>Contraction<br>Contraction<br>Contraction<br>Contraction<br>Contraction<br>Contraction<br>Contraction<br>Contraction<br>Contraction<br>Contraction<br>Contraction<br>Contraction<br>Contraction<br>Contraction<br>Contraction<br>Contraction<br>Contraction<br>Contraction<br>Contraction<br>Contraction<br>Contraction<br>Contraction<br>Contraction<br>Contraction<br>Contraction<br>Contraction<br>Contraction<br>Contraction<br>Contraction<br>Contraction<br>Contraction<br>Contraction<br>Contraction<br>Contraction<br>Contraction<br>Contraction<br>Contraction<br>Contraction<br>Contraction<br>Contraction<br>Contraction<br>Contraction<br>Contraction<br>Contraction<br>Contraction<br>Contraction<br>Contraction<br>Contraction<br>Contraction<br>Contraction<br>Contraction<br>Contraction<br>Contraction<br>Contraction<br>Contraction<br>Contraction<br>Contraction<br>Contraction<br>Contraction<br>Contraction<br>Contra |
|------------------------------------------------------------------------------------------------------------------------------------------------------------------------------------------------------------------------------------------------------------------------------------------------------------------------------------------------------------------------------------------------------------------------------------------------------------------------------------------------------------------------------------------------------------------------------------------------------------------------------------------------------------------------------------------------------------------------------------------------------------------------------------------------------------------------------------------------------------------------------------------------------------------------------------------------------------------------------------------------------------------------------------------------------------------------------------------------------------------------------------------------------------------------------------------------------------------------------------------------------------------------------------------------------------------------------------------------------------------------------------------------------------------------------------------------------------------------------------------------------------------------------------------------------------------------------------------------------------------------------------------------------------------------------------------------------------------------------------------------------------------------------------------------------------------------------------------------------------------------------------|------------------------------------------------------------------------------------------------------------------------------------------------------------------------------------------------------------------------------------------------------------------------------------------------------------------------------------------------------------------------------------------------------------------------------------------------------------------------------------------------------------------------------------------------------------------------------------------------------------------------------------------------------------------------------------------------------------------------------------------------------------------------------------------------------------------------------------------------------------------------------------------------------------------------------------------------------------------------------------------------------------------------------------------------------------------------------------------------------------------------------------------------------------------------------------------------------------------------------------------------------------------------------------------------------------------------------------------------------------------------------------------------------------------------------------------------------------------------------------------------------------------------------------------------------------------------------------------------------------------------------------------------------------------------------------------------------------------------------------------------------------------------------------------------------------------------------------------------------------------------------------|--------------------------------------------------------------------------------------------------------------------------------------------------------------------------------------------------------------------------------------------------------------------------------------------------------------------------------------------------------------------------------------------------------------------------------------------------------------------------------------------------------------------------------------------------------------------------------------------------------------------------------------------------------------------------------------------------------------------------------------------------------------------------------------------------------------------------------------------------------------------------------------------------------------------------------------------------------------------------------------------------------------------------------------------------------------------------------------------------------------------------------------------------------------------------------------------------------------------------------------------------------------------------------------------------------------------------------------------------------------------------------------------------------------------------------------------------------------------------------------------------------------------------------------------------------------------------------------------------------------------------------------------------------------------------------------------------------------------------------------------------------------------------------------------------------------------------------------------------------------------------------------------------------------------------------------------------------------------------------------------------------------------------------------------------------------------------------------------------------------------------------|-----------------------------------------------------------------------------------------------------------------|--------------------------------------------------------------------------------------------------------------------------------------------------------------------------------------------------------------------------------------------------------------------------------------------------------------------------------------------------------------------------------------------------------------------------------------------------------------------------------------------------------------------------------------------------------------------------------------------------------------------------------------------------------------------------------------------------------------------------------------------------------------------------------------------------------------------------------------------------------------------------------------------------------------------------------------------------------------------------------------------------------------------------------------------------------------------------------------------------------------------------------------------------------------------------------------------------------------------------------------------------------------------------------------------------------------------------------------------------------------------------------------------------------------------------------------------------------------------------------------------------------------------------------------------------------------------------------------------------------------------------------------------------------------------------------------------------------------------------------------------------------------------------------------------------------------------------------------------------------------------------------------------------------------------------------------------------------------------------------------------------------------------------------------------------------------------------------------------------------------------------------|---------------------------------------------------------------|--------------------------------------------------------------------------------------------------------------------------------------------------------------------------------------------------------------------------------------------------------------------------------------------------------------------------------------------------------------------------------------------------------------------------------------------------------------------------------------------------------------------------------------------------------------------------------------------------------------------------------------------------------------------------------------------------------------------------------------------------------------------------------------------------------------------------------------------------------------------------------------------------------------------------------------------------------------------------------------------------------------------------------------------------------------------------------------------------------------------------------------------------------------------------------------------------------------------------------------------------------------------------------------------------------------------------------------------------------------------------------------------------------------------------------------------------------------------------------------------------------------------------------------------------------------------------------------------------------------------------------------------------------------------------------------------------------------------------------------------------------------------------------------------------------------------------------------------------------------------------------------------------------------------------------------------------------------------------------------------------------------------------------------------------------------------------------------------------------------------------------------------------------------------------------------------------------------------------------------------------------------------------------------------------------------------------------------------------------------------------------------------------------------------------------------------------------------------------------------------------------------------------------------------------------------------------------------------------------------------------------------------------------------|
| deep black<br>#1                                                                                                                                                                                                                                                                                                                                                                                                                                                                                                                                                                                                                                                                                                                                                                                                                                                                                                                                                                                                                                                                                                                                                                                                                                                                                                                                                                                                                                                                                                                                                                                                                                                                                                                                                                                                                                                                   | graphice<br>#2                                                                                                                                                                                                                                                                                                                                                                                                                                                                                                                                                                                                                                                                                                                                                                                                                                                                                                                                                                                                                                                                                                                                                                                                                                                                                                                                                                                                                                                                                                                                                                                                                                                                                                                                                                                                                                                                     | blue black<br>#3                                                                                                                                                                                                                                                                                                                                                                                                                                                                                                                                                                                                                                                                                                                                                                                                                                                                                                                                                                                                                                                                                                                                                                                                                                                                                                                                                                                                                                                                                                                                                                                                                                                                                                                                                                                                                                                                                                                                                                                                                                                                                                               | chestrut"<br>#4                                                                                                 | light brown<br>#5                                                                                                                                                                                                                                                                                                                                                                                                                                                                                                                                                                                                                                                                                                                                                                                                                                                                                                                                                                                                                                                                                                                                                                                                                                                                                                                                                                                                                                                                                                                                                                                                                                                                                                                                                                                                                                                                                                                                                                                                                                                                                                              | втомп'<br>#5                                                  | dark brown<br>#7<br>we never an en en en                                                                                                                                                                                                                                                                                                                                                                                                                                                                                                                                                                                                                                                                                                                                                                                                                                                                                                                                                                                                                                                                                                                                                                                                                                                                                                                                                                                                                                                                                                                                                                                                                                                                                                                                                                                                                                                                                                                                                                                                                                                                                                                                                                                                                                                                                                                                                                                                                                                                                                                                                                                                                     |
| Evelanth<br>and eyebrow<br>DYE <sup>1</sup><br>son nuectosiwe th                                                                                                                                                                                                                                                                                                                                                                                                                                                                                                                                                                                                                                                                                                                                                                                                                                                                                                                                                                                                                                                                                                                                                                                                                                                                                                                                                                                                                                                                                                                                                                                                                                                                                                                                                                                                                   | Evenant<br>and evenow<br>DYE <sup>3</sup>                                                                                                                                                                                                                                                                                                                                                                                                                                                                                                                                                                                                                                                                                                                                                                                                                                                                                                                                                                                                                                                                                                                                                                                                                                                                                                                                                                                                                                                                                                                                                                                                                                                                                                                                                                                                                                          | Evelation<br>and evelopities<br>DYE <sup>3</sup><br>satisful theorem                                                                                                                                                                                                                                                                                                                                                                                                                                                                                                                                                                                                                                                                                                                                                                                                                                                                                                                                                                                                                                                                                                                                                                                                                                                                                                                                                                                                                                                                                                                                                                                                                                                                                                                                                                                                                                                                                                                                                                                                                                                           | Evelanth<br>and eyebrew<br>DYE                                                                                  | and exercises<br>DYE 1<br>assistance: Interests                                                                                                                                                                                                                                                                                                                                                                                                                                                                                                                                                                                                                                                                                                                                                                                                                                                                                                                                                                                                                                                                                                                                                                                                                                                                                                                                                                                                                                                                                                                                                                                                                                                                                                                                                                                                                                                                                                                                                                                                                                                                                | Evelash<br>and eyebrow<br>DYE <sup>3</sup><br>assinue.nsweie+ | Eyelach<br>and eyeltrow<br>DYE <sup>3</sup>                                                                                                                                                                                                                                                                                                                                                                                                                                                                                                                                                                                                                                                                                                                                                                                                                                                                                                                                                                                                                                                                                                                                                                                                                                                                                                                                                                                                                                                                                                                                                                                                                                                                                                                                                                                                                                                                                                                                                                                                                                                                                                                                                                                                                                                                                                                                                                                                                                                                                                                                                                                                                  |
| Eyelash and<br>eyebrow dye<br>«BRONSUN»<br>deep black №1                                                                                                                                                                                                                                                                                                                                                                                                                                                                                                                                                                                                                                                                                                                                                                                                                                                                                                                                                                                                                                                                                                                                                                                                                                                                                                                                                                                                                                                                                                                                                                                                                                                                                                                                                                                                                           | Eyelash and<br>eyebrow dye<br>«BRONSUN»<br>graphite №2                                                                                                                                                                                                                                                                                                                                                                                                                                                                                                                                                                                                                                                                                                                                                                                                                                                                                                                                                                                                                                                                                                                                                                                                                                                                                                                                                                                                                                                                                                                                                                                                                                                                                                                                                                                                                             | Eyelash and<br>eyebrow dye<br>«BRONSUN»<br>blue-black №3                                                                                                                                                                                                                                                                                                                                                                                                                                                                                                                                                                                                                                                                                                                                                                                                                                                                                                                                                                                                                                                                                                                                                                                                                                                                                                                                                                                                                                                                                                                                                                                                                                                                                                                                                                                                                                                                                                                                                                                                                                                                       | Eyelash and<br>eyebrow dye<br>«BRONSUN»<br>chestnut №4                                                          | e eyebrow dye<br>«BRONSUN»                                                                                                                                                                                                                                                                                                                                                                                                                                                                                                                                                                                                                                                                                                                                                                                                                                                                                                                                                                                                                                                                                                                                                                                                                                                                                                                                                                                                                                                                                                                                                                                                                                                                                                                                                                                                                                                                                                                                                                                                                                                                                                     | Eyelash and<br>eyebrow dye<br>«BRONSUN»<br>classical brown №6 | Eyelash and<br>eyebrow dye<br>«BRONSUN»<br>dark brown №7                                                                                                                                                                                                                                                                                                                                                                                                                                                                                                                                                                                                                                                                                                                                                                                                                                                                                                                                                                                                                                                                                                                                                                                                                                                                                                                                                                                                                                                                                                                                                                                                                                                                                                                                                                                                                                                                                                                                                                                                                                                                                                                                                                                                                                                                                                                                                                                                                                                                                                                                                                                                     |
| [Vendor code:<br>BR-1001]                                                                                                                                                                                                                                                                                                                                                                                                                                                                                                                                                                                                                                                                                                                                                                                                                                                                                                                                                                                                                                                                                                                                                                                                                                                                                                                                                                                                                                                                                                                                                                                                                                                                                                                                                                                                                                                          | [Vendor code:<br>BR-1002]                                                                                                                                                                                                                                                                                                                                                                                                                                                                                                                                                                                                                                                                                                                                                                                                                                                                                                                                                                                                                                                                                                                                                                                                                                                                                                                                                                                                                                                                                                                                                                                                                                                                                                                                                                                                                                                          | [Vendor code:<br>BR-1003]                                                                                                                                                                                                                                                                                                                                                                                                                                                                                                                                                                                                                                                                                                                                                                                                                                                                                                                                                                                                                                                                                                                                                                                                                                                                                                                                                                                                                                                                                                                                                                                                                                                                                                                                                                                                                                                                                                                                                                                                                                                                                                      | [Vendor code:<br>BR-1004]                                                                                       | BR-1005]                                                                                                                                                                                                                                                                                                                                                                                                                                                                                                                                                                                                                                                                                                                                                                                                                                                                                                                                                                                                                                                                                                                                                                                                                                                                                                                                                                                                                                                                                                                                                                                                                                                                                                                                                                                                                                                                                                                                                                                                                                                                                                                       | [Vendor code:<br>BR-1006]                                     | [Vendor code:<br>BR-1007]<br><b>95</b> [each]                                                                                                                                                                                                                                                                                                                                                                                                                                                                                                                                                                                                                                                                                                                                                                                                                                                                                                                                                                                                                                                                                                                                                                                                                                                                                                                                                                                                                                                                                                                                                                                                                                                                                                                                                                                                                                                                                                                                                                                                                                                                                                                                                                                                                                                                                                                                                                                                                                                                                                                                                                                                                |