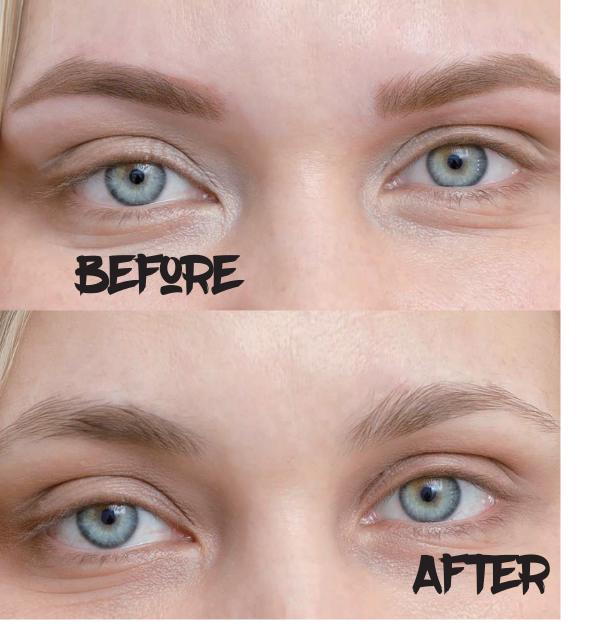

Brow Henna Trial Kit MAYAMY 4 colors

[Vendor code: MH0019]

Semi-permanent coloring «MAYAMY Brow Henna», **light brown** 

Semi-permanent coloring «MAYAMY Brow Henna», **classic brown** 

AFTER

BEFURE

AFTER

## BEFYRE

Semi-permanent coloring «MAYAMY Brow Henna», **dark brown** 

Semi-permanent coloring «MAYAMY Brow Henna», **deep black** 

ACHIEVE THE IDEA