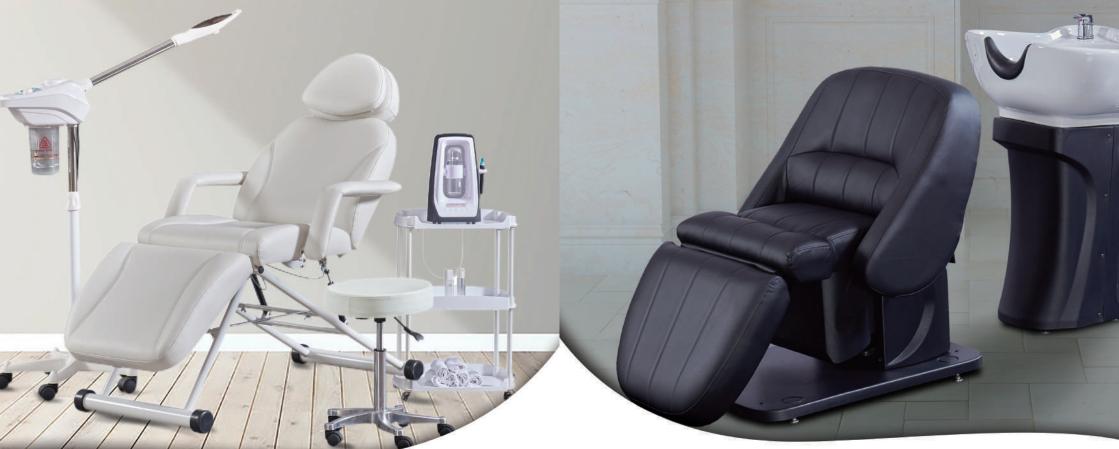

ith the uniquely designed hand controller. Like no other Electric chair on the market, the Browarmy Chair is simply a charm!

> Measurements: Packing Size: 87X65X195 CM N.W./G.W.: 77KG

> > [Vendor code: BBEC]



# Browamy Brow & Lash Electric Chair - WHITE

Introducing the NEW Exclusive Lash and Brow Chair - Meet our BROWAMY Electric Chairl Ergonomically designed to create maximum comfort with the Therapist in mind. Built for comfort with high density foam and super soft material that your clients will just adore. Features are all accessible at your fingertips with the uniquely designed hand controller. Like no other Electric chair on the market, the Browarmy Chair is simply a charm!

Measurements: Product Size: 87X65X195 CM N.W./G.W.: 77KG

[Vendor code: BBEC]





2022 CATALOG PRODUCT



# **Rose Beauty Bed**

The Rose bed is manufactured with high density foam to create the ultimate client comfort. Fixed legs to provide maximum stability.

> Specifications: Packing Size: 67-85X187X95CM N.W./G.W.: 70 KG Motors: 1 motor

> > Available In:

[Vendor code: HZ-3563]



# Electra Shampoo Bed

Treatment and create new income possibilities for your salon.

- \* One touch easy operated foot Control
- \* Includes Australian Approved Mixer Set
- \* Includes flexible waste-pipe.
- \* Deep Ceramic Basin.
- \* White Colour Only

# Specifications:

Product Size: 87X65X195 CM N.W./G.W.: 86 KG

[Vendor code: HZ-32845B]







# Georgia Shampoo Unit

## Specifications: Packing Size: 99X162X72CM

N.W./G.W.: 68 KG Rotation: 56cm

# Functions:

full adjustable Manual Foot Rest white or black