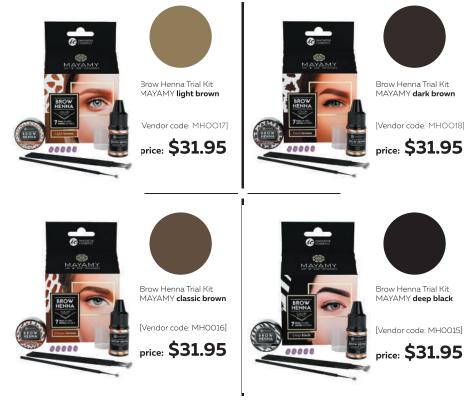

## L POPULAR COLORS

Each Kit includes: 5 capsules of one color (Light Brown, Classic Brown, Dark Brown, Deep Black), Mineral aqua with organa oil (10 ml), 5 microbrushes for easy applying, Mixing cup \*

\* Detailed instructions are on the packaging.

**TRIAL KIT** 

The set includes 1 henna capsule of each of the colors (Light Brown, Classic Brown, Dark Brown, Deep Black), mineral aqua with organa oil (10 ml), 4 microbrushes and mixing cup.

Brow Henna Trial Kit MAYAMY 4 colors

[Vendor code: MH0019]

Semi-permanent coloring «MAYAMY Brow Henna», **light brown** 

Semi-permanent coloring «MAYAMY Brow Henna», **classic brown** 

AFTER

BEFURE

AFTER