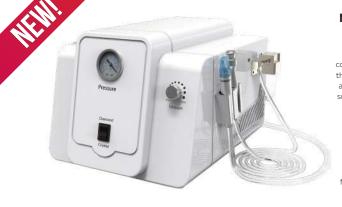

cmX32.5cm, 42cmX32cmX27cm Voltage: AC 100~120V/220~240V Frequency: 50Hz/60Hz N.W./G.W.: 30.9kg/33.2 kg Power: 930W/980W Pcs/ctn: 2Pcs

# **Fixed Functions:**

[Vendor code: H5008VV]



# 2 in 1 Crystal/Diamond Microdermabrasion Machine

A procedure that uses fine crystals and a controlled vacuum to exfoliate the skin. After the treatment, the skin has improved texture and softness, as well as fewer imperfections such as wrinkles and acne scars. The crystals abrade away old, dead skin cells, which the vacuum then picks up with gentle suction. This promotes the growth of collagen and new, rejuvenated skin.

# Diamond Dermabrasion: The diamond microdermabrasion (crystalfree) system replaces the micro-crystal flow with a diamond tip wand. Provides a Non-Surgical skin resurfacing procedure by



auipments

using sterile diamond heads to peel and rub off the dead cells at the top skin layer followed by vacuuming/suction removing particles along with any dirt and dead skin. This procedure removes skin debris, scars, blemishes, wrinkles and uneven pigmentation of the skin. Moderate usage of diamond dermabrasion accompanied with skin products that penetrate through the top skin layer and reach the dermis level help to replenish natural nutrients and restore cell activity promoting healthy skin

[Vendor code: T18]

# price: \$2,699.00

# 4 in 1 Multi-function Machine

# Specifications:

Packing Size: 89cmX41cmX32.5cm, 42cmX32cmX27cm Voltage: AC 100~120V/220~240V Frequency: 50Hz/60Hz N.W./G.W.: 30.9kg/33.2 kg Power: 930W/980W Pcs/ctn: 2Pcs

# **Fixed Functions:**

Steamer Magnifying L