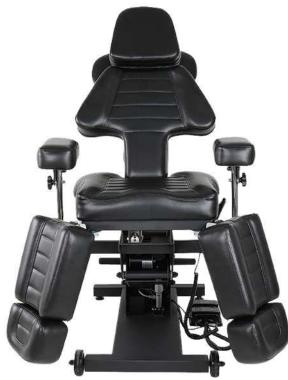

angle (electric): 0-80 °, leg support angle (manual): 0- 80 °; calf extension (manual) 0-15cm / 0 "-5.91 "; 360 ° manual rotation armrest.

# Features:

3.2mm thick metal plate and pipe rack, laser cutting and robot welding, high precision, good welding effect, can ensure heavy load up to 200KG; two black wheels with diameter of 90mm ensure easy chair movement Structural design: electric height adjustment and backrest, solid steel linear actuator to ensure product durability; standard configuration of foot control makes the artist's operation more convenient; adjustable foot pads make the chair flat for tattoo work; Die-cast handle, infinitely adjustable leg support, providing comfortable leg position; unique assembly design of the armrest, combining the technology of triangle bolts and





.2



# Sienna Electric Massage Bed



# Chloe Electric Massage Bed

Specifications: packing size: 65-83cmX200cmX80cm NW/GW: 103 KG Motors: 4 motors

[Vendor code: HZ-3818A]

price: \$2,839.00



# SALON **STOOLS**





Specifications: packing size: 55X40X55cm Seat Size: L: 34.5CM w:42.5cm N.W./GW: 5.5KG height: 58-76cm

> Functions: Clear Stylists Wheels Height Adjustable

> > Available In:

[Vendor code: HZ-6010E | HZ-6010S]





# Low Operator Pedicure Stool

Specifications: packing size: 32X32X22cm N.W./G.W.: 2KG

Available In:

 $\bigcirc \bigcirc$ 

[Vendor code: HZ-9033]





2022 CATALOG PRODUCT

# SALON Stools & Trolleys

# Flat Stools

Specifications: packing size: 55X40X55cm Seat Size: 35.5cm N.W./G.W.: 4KG height: 49.5-67.5cm Functions: Clear Stylists Wheels Height Adjustab