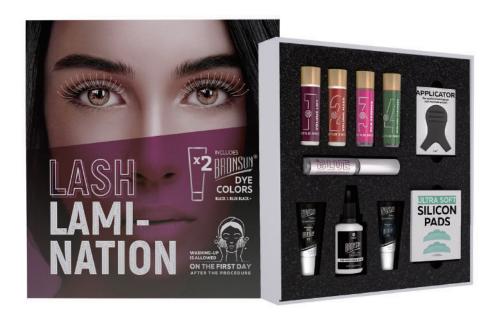

## MAYAMY LASH LAMINATION PROFESSIONAL KIT

#### MAYAMY Lash Lamination Professional Kit

#### The kit includes everything you need for 50 or more procedures:

Mayamy Lash Professional Kit is a new revolutionized treatment that gives eyelashes an elegant lift and curl, lasting up to 6 weeks. It adds in elongation and volume, while nourishing and enriching them with micronutrients. Combining a lash tint, giving your lashes lasting colour, the appearance of fullness and shine with the Bronsun Hybrid Dye. The set includes all the necessary products for 200 or more procedures: Curl and Lift your lashes with up to 50 treatments with the Mayamy Compositions. Silicone pads «S», «M», «L» (1 pair of each size), composition «1» for eyelash and eyebrow lamination «Volume Lift», 8 ml, composition «2» for laminating eyelashes «Volume Fixer», 8 ml, composition «3» for laminating eyelashes, Silk Essense 8 ml, Lash Applicator , 8ml Eyelash Cleanser, 5ml Lamination Glue, Aroma Primer 10ml, Bronsun Black Dye,Bronsun Blue Black Dye, Bronsun Developer 10ml, Tweezer, Dappen Dish and Tape.