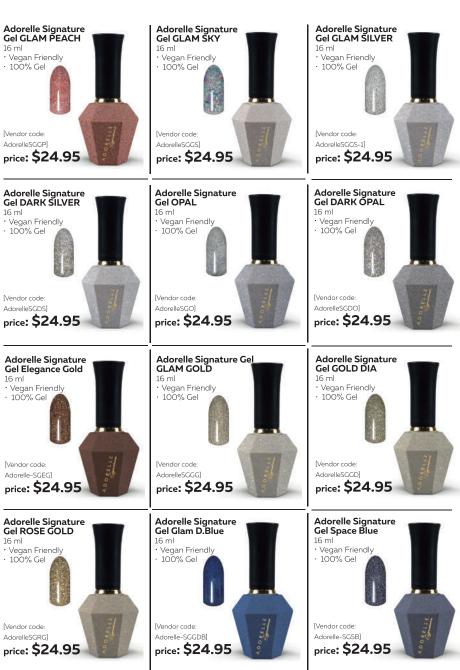

53]

Vegan Cotton Swabs - 60 Pcs

To be used to apply and remove products to the eyelashes and eyebrows. Length 7.7cm

[Vendor code: EX000058]

price: \$14.95

Replaceable Tips - Vegan Cotton Swabs - 100 Pcs

To be used to apply and remove products to the eyelashes and eyebrows.

[Vendor code: 0000]







2022 CATALOG PRODUCT

price: \$14.95





# «GEL POLISH RANGE»

# Adorelle Signature «Gel Polish Range»

Characteristics:

Optimized stable color gel for each color The best color development power through elaborate filtration process Leveling closer to softer, more compact perfection 16 ml of large capacity for more utilization





Adorelle Lavender Garden 16 ml

 Vegan Friendly • 100% Gel

[Vendor code: ADR611] price: \$24.95



NailPolish:

Adorelle Signature Gel Polish(16ml)

# 





# **ADORELLE** SIGNATURE









# **ADORELLE** SIGNATURE



# Microdermabrasion with Spray & Vacuum

Specifications: Product Size: 11.5\*19\*22CM Packing Size: 16\*27\*31CM Voltage: AC 100-120V/220-240V Frequency: 50Hz/60Hz N.W./G.W.: 3.4kg/3.9kg Power: 50W

[Vendor code: H3208]





www.salonsupplies.net.au

**BEAUTY** Equipments

Features:

Ozone

Hot Vapor

# BEAUTY EQUIPMENTS

# **Digital Facial Steamer**

**Specifications:** Packing Size: 79.4\*38\*27.4CM Voltage: AC 100-120V/220-240V Frequency: 50Hz/60Hz N.W./G.W: 5.2kg/7kg Power: 750W/800W Pos/ctn: 1Pcs ROTATION: 130,60,360

[Vendor code: H1105]



Water Level Detection

Vapor Volumn Adjustment

Keep Warming Function



# LED Magnifying Lamp on a stand

Specifications:

Packing Size: 87.9\*34.2\*14.6CM Voltage: AC 85~265V Freque