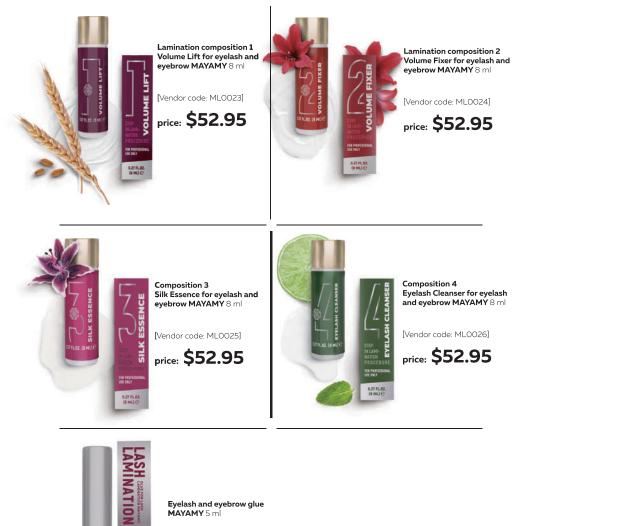

#### THE SET INCLUDES ALL THE NECESSARY PRODUCTS FOR 200 OR MORE PROCEDURES:

· LAMINATION COMPOSITION 1 «VOLUME LIFT» FOR EYELASH AND EYEBROW MAYAMY (8 ML),

- · LAMINATION COMPOSITION 2 «VOLUME FIXER» FOR EYELASH AND EYEBROW MAYAMY (8 ML),
- $\cdot$  COMPOSITION 3 «SILK ESSENCE» FOR EYELASH AND EYEBROW MAYAMY (8 ML),
- · COMPOSITION 4 «EYELASH CLEANSER» FOR EYELASH AND EYEBROW MAYAMY (8 ML),
- · EYELASH AND EYEBROW GLUE MAYAMY (5 ML),
- · APPLICATOR FOR EYELASH LAMINATION AND RECONSTRUCTION (1 PC.)
- · SILICONE PADS «S» (1 PAIR) MAYAMY,
- · SILICONE PADS «M» (1 PAIR) MAYAMY,
- · SILICONE PADS «L» (1 PAIR) MAYAMY.

[Vendor code: ML0011] price: \$304.00

Laminating eyelashes compositions «MAYAMY Lamination»