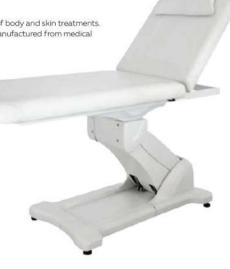

ation

[Vendor code: LEDFP]

price: \$999.00



# LED Halo Light

# Specifications:

Item No: LEDHL Input Power: 110//240v 50hz/60hz Output power: 40W Adjustment range: 0%- 100% Color temperature range: 3000K-6000K Color rendering index: RA> 90 Iumen: 2000LM amp head size: 700»230\* 70mm Product weight: 5.5Kg

[Vendor code: LEDHL]



# TTT

# BEAUTY BEDS & UNITS

# Sarah Electric Bed

The Sarah Treatment Electric Bed is ideal for all types of body and skin treatments. This treatment bed is super stylish and comfortable manufactured from medical grade vinyl.

# Specifications:

Bed Size: L: 200cm W: 68cm H 60cm-85.5cm N.W./G.W.: 75 kg

Functions:

A removable head rest with face hole The bed comes fitted with 2 motors A hand-held remote control

Available In:

Ο

[Vendor code: HZ-3808A]











# **Rail Beauty Bed**

Specifications: Packing Size: 63\*183\*63CM N.W./G.W.: 26 KG

**Functions:** Beauty and Massage Bed Adjustable Head Section

Available In:

[Vendor code: HZ-3277A]



# Mia Electric Massage Bed

Specifications: Bed Size: L: 190cm - W: 88cm H 59cm-91cm Product Size: 59-91\*190\*88CM N.W./G.W: 73 kg

Functions: full adjustable 4 Motors

Available In:

Add: Beauty Head Rest \$89.95 Face Cradle Head Rest \$99.95

[Vendor code: HZ-3708A]



2022 CATALOG PRODUCT





# Ava Beauty Electric Bed

# Specifications:

Bed Size: L:179cm x W 84.5cm x H 62cm-91cm Packing Size: 129X79X63CM N.W./G.W.: 86 KG Motors: 4 motors

> Functions: full adjustable 4 Motors Bed Rotates 90%

> > Available In:



Additional: Massage Head Rest \$89.95

[Vendor code: HZ-3869A]

price: **\$2,