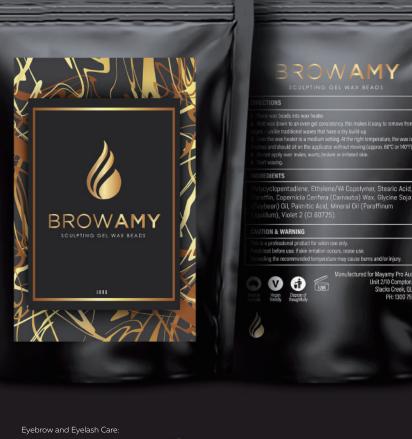

## «EYEBROW CARE» PRODUCT LINE

#### **EYEBROW PRIMER BRONSUN, 50 ML**

Gently and effectively prepares eyebrow area for the tinting procedure. Removes makeup residues, cleanses and degreases the skin and hairs without drying them out. Promotes even tinting and prolongs the result longevity.

> [Vendor code: ULB0001] price: \$28.95

#### EYELASH & EYEBROW SALINE SOLUTION BRONSUN, 50 ML

The multi-functional product for cleansing and degreasing the eyebrows and eyelashes before a procedure: tinting with dye or henna, lamination, long-term Brow Perm or reconstruction one.

[Vendor code: ULB0002]

#### **EYEBROW SHAMPOO BRONSUN, 50 ML**

The product gently cleanses and degreases the eyebrows and skin under them but also provides required care.

Due to betaine, an active ingredient of a natural origin, it makes hairs shine and improves their structure.

Panthenol moisturizes, strengthens and softens the hairs, providing a "conditioning" effect.

[Vendor code: ULB0003]

### INTRODUCING EYEBROW CARE PRODUCT LINE

Limited Edition

Eyebrow and Eyelash Care:

EYEBROW PRIMER BRONSUN, 50 ML

EYELASH & EYEBROW SALINE SOLUTION BRONSUN, 50 ML

EYEBROW SHAMPOO BRONSUN, 50 ML

EYEBROW CONDITIONER BRONSUN, 50 ML

EYEBROW COLOR FIXING LOTION BRONSUN, 50 ML

#### **EYEBROW CONDITIONER BRONSUN, 50 ML**

Gently cleanses the eyebrows from dye residues and helps to protect tinted hairs, keeping the color rich and intense. Has a weak acid environment, stabilizes the shade on the skin and stops the colorant action, due to which the eyebrow hairs do not become darker and do not change the color after the procedure.

[Vendor code: ULB0004]

price: \$25.95

#### EYEBROW COLOR FIXING LOTION BRONSUN, 50 ML

The product promotes fixing of pigment after the tinting procedure and provides a longlasting effect. Performs moisturizing properties. The product is instantly absorbed, and its light consistency does not leave any traces on hairs. Non-comedogenic.

[Vendor code: ULB0005]