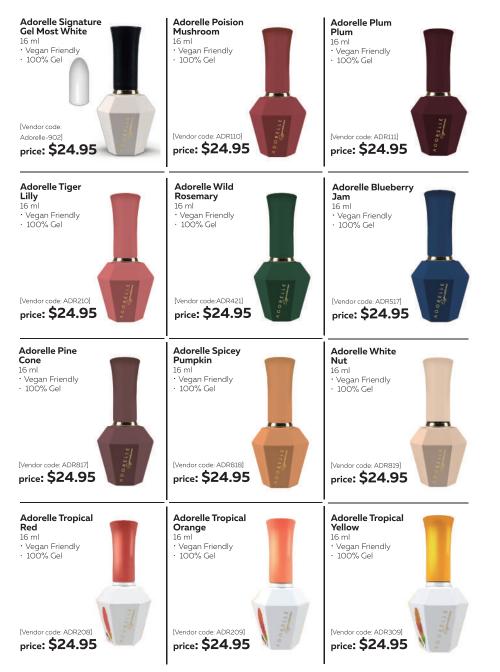

To be used to apply and remove products to the eyelashes and eyebrows. Length 7.7cm

[Vendor code: EX000058]

price: \$14.95

Replaceable Tips - Vegan Cotton Swabs - 100 Pcs

To be used to apply and remove products to the eyelashes and eyebrows.

[Vendor code: 0000]







2022 CATALOG PRODUCT

price: \$14.95





# «GEL POLISH RANGE»

# Adorelle Signature «Gel Polish Range»

Characteristics:

Optimized stable color gel for each color The best color development power through elaborate filtration process Leveling closer to softer, more compact perfection 16 ml of large capacity for more utilization





Adorelle Lavender Garden 16 ml

 Vegan Friendly • 100% Gel

[Vendor code: ADR611] price: \$24.95



NailPolish:

Adorelle Signature Gel Polish(16ml)

# 





# **ADORELLE** SIGNATURE









# **ADORELLE** SIGNATURE



# Microdermabrasion with Spray & Vacuum

Specifications: Product Size: 11.5\*19\*22CM Packing Size: 16\*27\*31CM Voltage: AC 100-120V/220-240V Frequency: 50Hz/60Hz N.W./G.W.: 3.4kg/3.9kg Power: 50W

[Vendor code: H3208]





www.salonsupplies.net.au

**BEAUTY** Equipments

Features:

Ozone

Hot Vapor

# BEAUTY EQUIPMENTS

# **Digital Facial Steamer**

**Specifications:** Packing Size: 79.4\*38\*27.4CM Voltage: AC 100-120V/220-240V Frequency: 50Hz/60Hz N.W./G.W: 5.2kg/7kg Power: 750W/800W Pos/ctn: 1Pcs ROTATION: 130,60,360

[Vendor code: H1105]



Water Level Detection

Vapor Volumn Adjustment

Keep Warming Function



# LED Magnifying Lamp on a stand

Specifications:

Packing Size: 87.9\*34.2\*14.6CM Voltage: AC 85~265V Frequency: 50H2/60Hz N.W./G.W.: 57.kg/