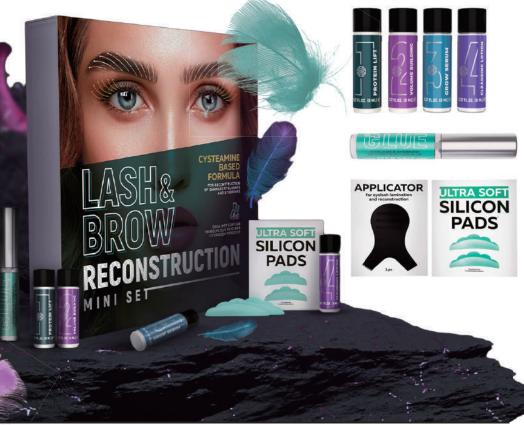

## THE UNIQUE **COMPOSITION «PROTEIN BOTEX»**

It was developed as the main element of procedures for restoring the natural structure, deep moisturizing and increasing the volume of eyelashes and eyebrows

**«PROTEIN BOTEX»** 

RESTORES AND

NOURISHES

EYELASHES AND

**EYEBROWS FROM** 

THE INSIDE!

**Composition for** «PROTEIN BOTEX» reconstruction is intended for use in lamination and protein reconstruction of evelashes and evebrows.

### PERFECT FORMULA FOR THE RECONSTRUCTION OF EYELASHES AND EYEBROWS BASED ON PROTEIN

Protein Lift Protein Reconstruction composition 1 Protein Lift MAYAMY 8 ml

Cream composition based on protein, stimulating the growth of eyelashes. Stretches S-bonds in the structure of the eyelashes.

[Vendor code: MP0001]

price: \$52.95

Cream composition, fixing the bend. Strengthens and restores hairs from the roots to the tips

[Vendor code: MP0002] price: \$52.95

Silk Essence for eyelashes with hydrolyzed keratin and silicone. The composition is a sealing agent, so that nutrients and pigment remain for a long time. Used as the final step in the procedure.

[Vendor code: ML0003]

price: \$52.95

New soft compositions based on cysteamine interact with the protein structure of the eyelashes themselves. Due to the low molecular weight of the constituent substances, the structural bonds are not torn, but only temporarily stretched (up to 6 weeks), creating a lifting effect without harm to the eyelashes and eyebrows.