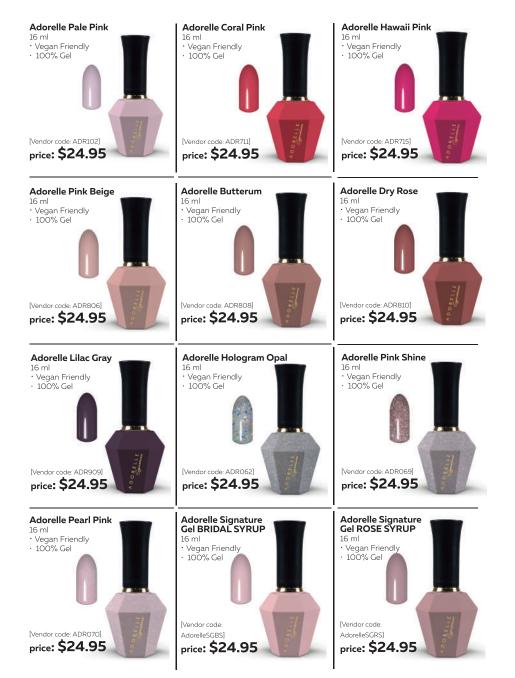

MAYAMY ADORE BEAUTY EQUIPMENT BEAUTY TOOLS SALON FURNITURE

INNOVATOR COSMETICS

BRONSUN

dark brown #7

> Eyelash and eyebrow DYE<sup>3</sup>

51 FL.OZ. (15 mD 4

BRONSUN HYBRID DYE

THE BEST RANGE BEAUTY BEDS