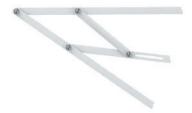

#### **Eyebrow divider Leonardo**

Leonardo compass is using for creating eyebrows with golden ratio technic, which help to find symmetric of the face in short time.

[Vendor code: BP-04]