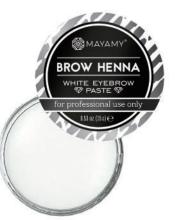

### Brow Henna white eyebrow paste MAYAMY 10 g

Brow henna

White eyebrow paste has a dense texture, allows you to achieve a clear contour of eyebrows when staining with henna and colour, used to build the ideal shape of the eyebrows on the reference points and allows you to show the client the future shape of the eyebrows.