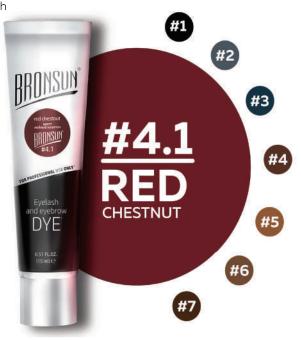

## INTRODUCING

**#4.1** 

RED

CHESTNUT

Eyelash and eyebrow dye «BRONSUN»

Red Chestnut #4.1 [Vendor code: BR-1001]

price: \$18.95

(15 ml) e

red chestnut #4.1

FOR PROFESSIONAL USE ONLY

NEW COLOR IN BRONSUN DYE LINE «RED CHESTNUT» **RICH AND PROVOCATIVE** 

An intense red color meant both for independent use and creating new shades when mixed with other BRONSUN dyes. The dye has a delicate yet effective ammonia-free formula.