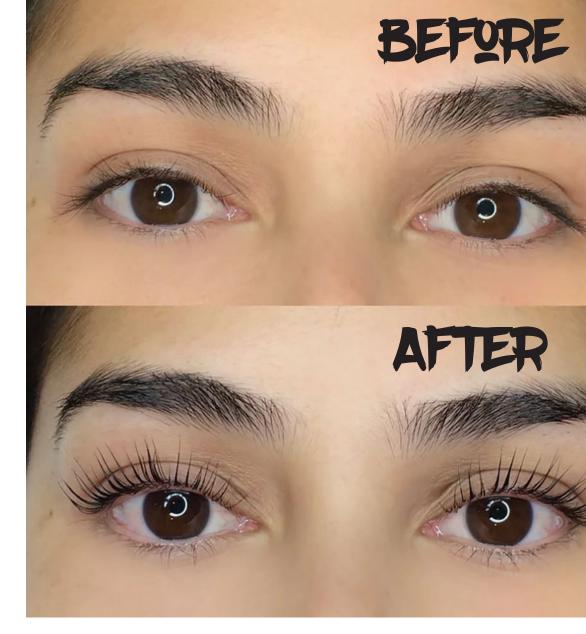

Brow Henna Trial Kit MAYAMY 4 colors

[Vendor code: MH0019]

Semi-permanent coloring «MAYAMY Brow Henna», **light brown** 

Semi-permanent coloring «MAYAMY Brow Henna», **classic brown** 

AFTER

BEFURE

AFTER

## BEFYRE

Semi-permanent coloring «MAYAMY Brow Henna», **dark brown** 

Semi-permanent coloring «MAYAMY Brow Henna», **deep black** 

ACHIEVE THE IDEA