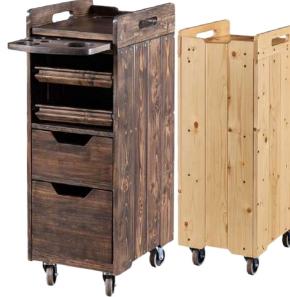

4KG height: 49.5-67.5cm Functions: Clear Stylists Wheels Height Adjustable

Available in: O [Vendor code: HZ-6009E] price: \$199.00



White stool with Back

Specifications: Height: 52-72cm Seat Size: 40.5cm N.W./G.W: 7.5KG

Available in:

[Vendor code: HZ-6157S]







[Vendor code: HZ-9053] price: \$240.00

# SALON TROLLEYS & TOOLS

**3 Tier Glass Beauty Trolley** 

Specifications: packing size: 83X51X23cm Product size: 86.50x35x49.5cm N.W./G.W.: 11.5KG

[Vendor code: H6701]





Tina 2 Draw Trolley

Specifications: product size: 90x36x62cm N.W./G.W.: 24,5KG

Functions: Lockable Stylist Wheels

[Vendor code: 2DLT]



# SALON Stools & Trolleys



# **Beauty Plus 3 Tier Trolley**

Specifications: packing size: 77CMx52CMx35CM N.W./G.W.: 11.2 KG

Available In:

0

[Vendor code: HZ-959]







**Terry Wooden Trolley** 

Specifications: packing size: 90CMx32CMx48CM N.W./G.W.: 20 KG



[Vendor code: HZ-991] price: \$399.00

**Hygienic Bed Roll** 

# **Pedicure Trolley**

## Specifications:

This Deluxe Pedicure station will create an easy roll about station that accommodates the Foot Spa, foot rest included for client comfort. This Deluxe Pedicure station will create an easy roll about station that accommodates the Foot Spa, foot rest included for client comfort. This Deluxe Pedicure station will create an easy roll about station that accommodates the Foot Spa, foot rest included for client comfort.

[Vendor code: TR6605A]







[Vendor code: HBR]

Hygienic protection 80cm x 100m

price: \$29.95

# **Beauty Plus Portable E-File**

## Features:

Cordless & Rechargeable for easy